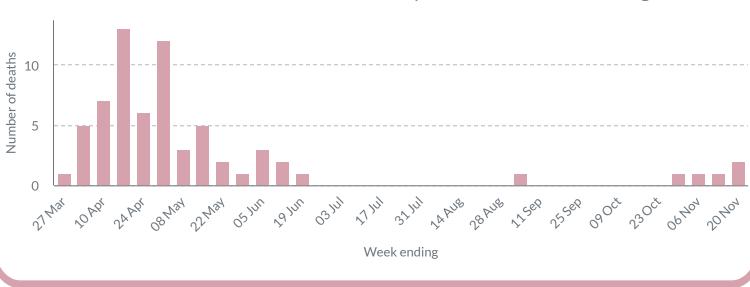

Direction of travel compared to the previous week:

- Increasing
- Decreasing
- No change

week ending 20 Nov

deaths since 1 Jan 67

Number of Covid-19 deaths occurred by week - South Cambridgeshire

latest data available prior to publishing (03 Dec 2020)