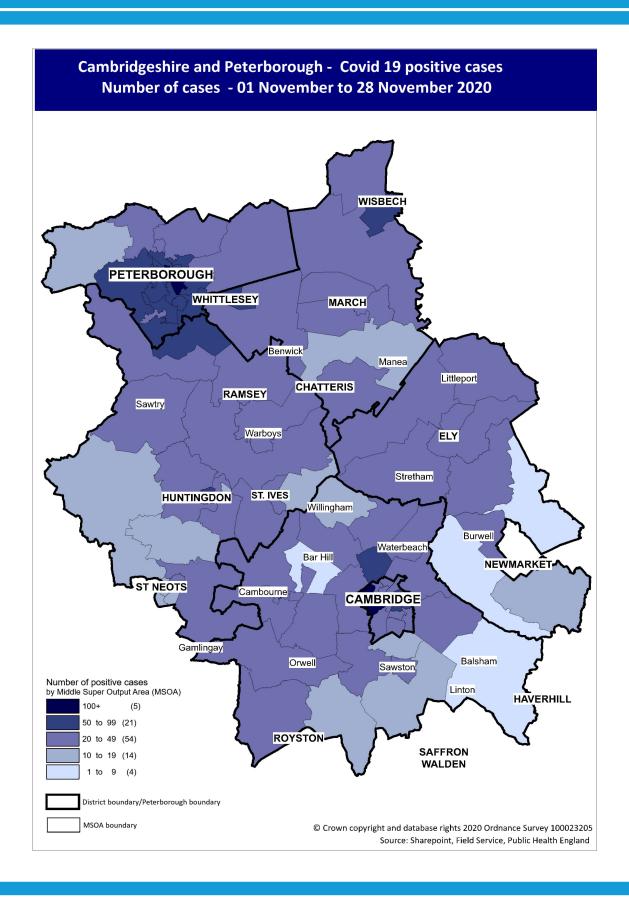

## Covid-19 update South Cambridgeshire

## Cases: data extracted on 02 Dec 2020

Covid-19 cases in the last 7 days (21-27 Nov)

73 -35

Weekly incidence rate per 100,000 Incidence rate for England: 157.6

Number of cases in the last 4 weeks

Week beginning 31 Oct 07 Nov 14 Nov 21 Nov 154 73 188 108

Direction of travel compared to the previous week:

- Increasing
- Decreasing
- No change







week ending 20 Nov

deaths since 1 Jan 67

Number of Covid-19 deaths occurred by week - South Cambridgeshire



latest data available prior to publishing (03 Dec 2020)

Please note: numbers in recent days may rise, reflecting diagnostic and reporting turnaround time. All detail within this report is the

Source: Public Health England (PHE) Office for National Statistics (ONS) Produced by Public Health Intelligence Team