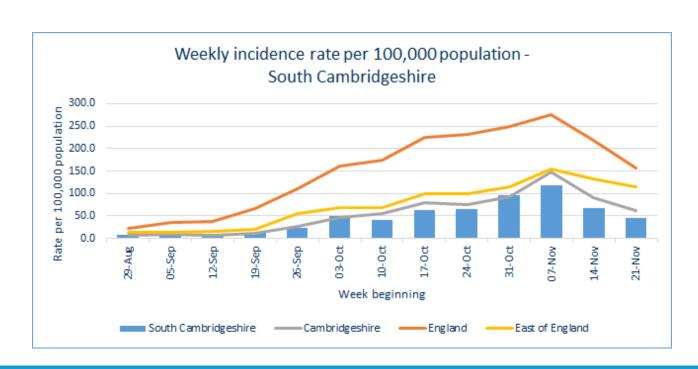

## Cases: data extracted on 02 Dec 2020

Covid-19 cases in the last 7 days (21-27 Nov)

73 -35

Weekly incidence rate per 100,000 Incidence rate for England: 157.6

Number of cases in the last 4 weeks

Week beginning 31 Oct 07 Nov 14 Nov 21 Nov 154 73 188 108

Direction of travel compared to the previous week:

- Increasing
- Decreasing
- No change

week ending 20 Nov

deaths since 1 Jan 67

Number of Covid-19 deaths occurred by week - South Cambridgeshire

latest data available prior to publishing (03 Dec 2020)