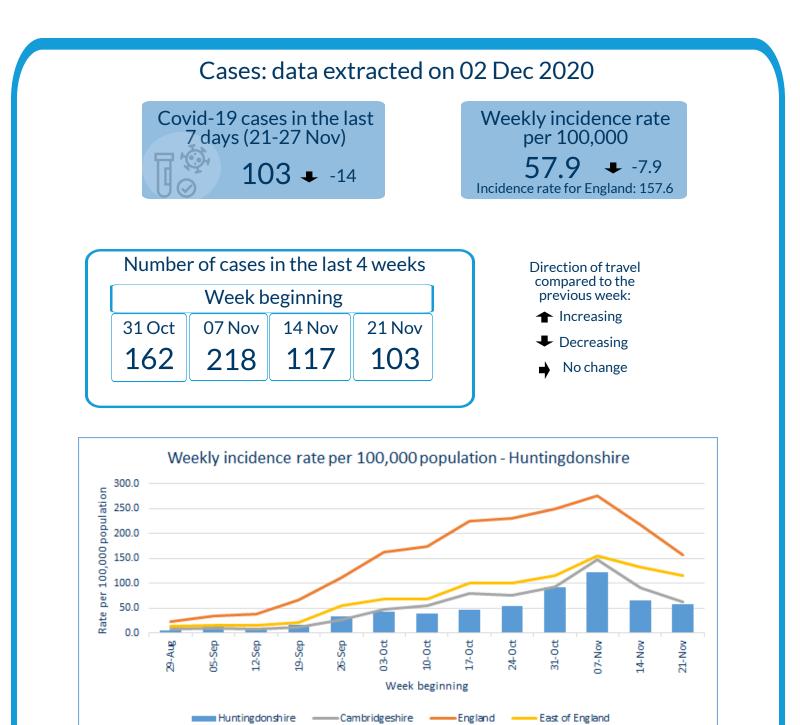

## Covid-19 update Huntingdonshire

Cambridgeshire and Peterborough - Covid 19 positive cases Number of cases - 01 November to 28 November 2020

Please note: numbers in recent days may rise, reflecting diagnostic and reporting turnaround time. All detail within this report is the latest data available prior to publishing (03 Dec 2020)