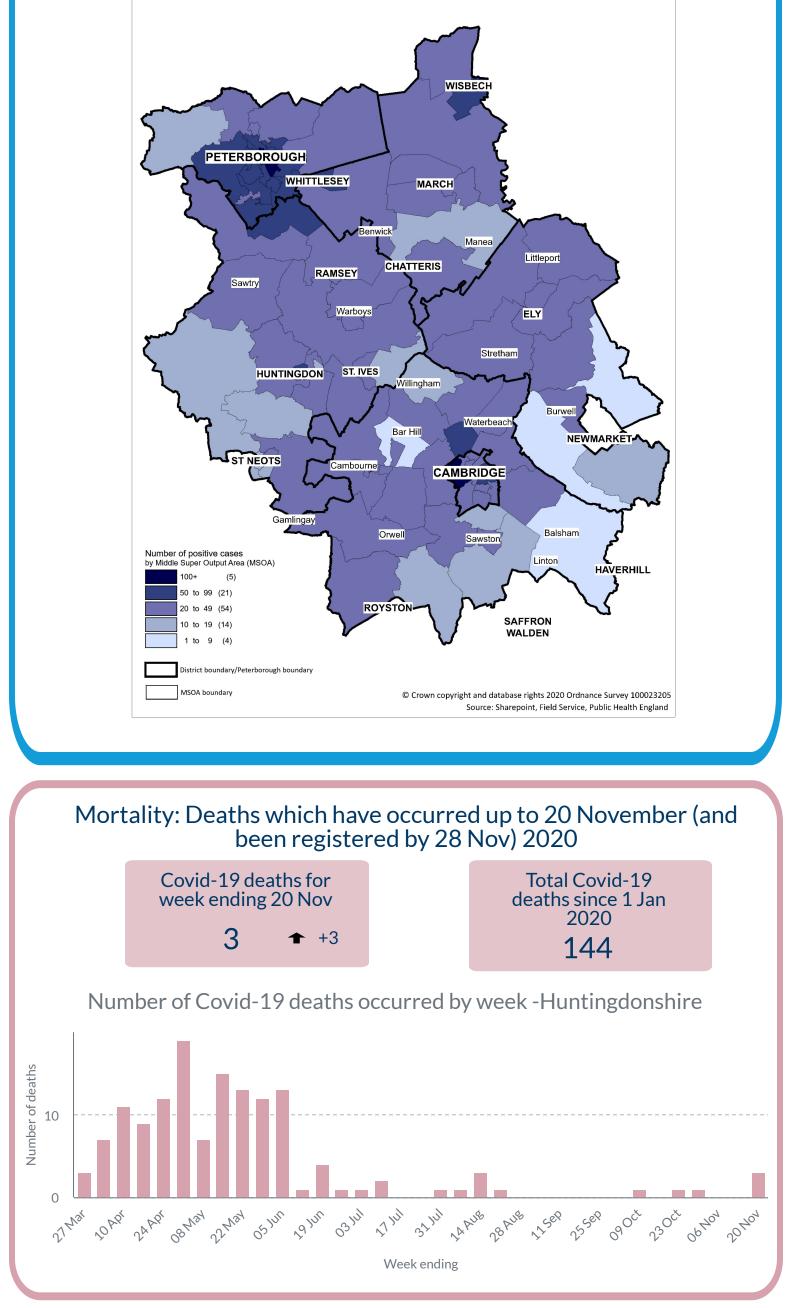

## Covid-19 update Huntingdonshire

Cambridgeshire and Peterborough - Covid 19 positive cases Number of cases - 01 November to 28 November 2020

Please note: numbers in recent days may rise, reflecting diagnostic and reporting turnaround time. All detail within this report is the latest data available prior to publishing (03 Dec 2020)