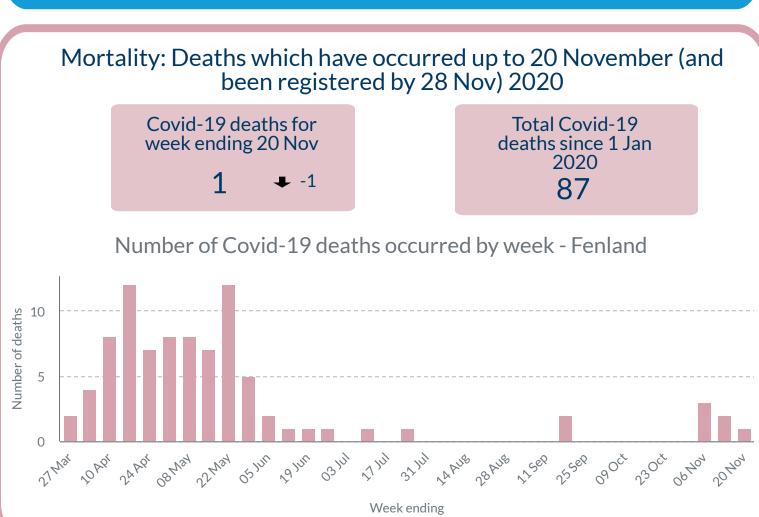

## Covid-19 update **Fenland**

## Cases: data extracted on 02 Dec 2020

Covid-19 cases in the last 7 days (21-27 Nov) 91

Weekly incidence rate per 100,000 **→** -42.2 **-43** Incidence rate for England: 157.6

Number of cases in the last 4 weeks

Week beginning 31 Oct 07 Nov 14 Nov 21 Nov 134 91 77 137

Direction of travel compared to the previous week:

- Increasing
- Decreasing
- No change







Please note: numbers in recent days may rise, reflecting diagnostic

and reporting turnaround time. All detail within this report is the

latest data available prior to publishing (03 Dec 2020)

Source: Public Health England (PHE) Office for National Statistics (ONS) Produced by Public Health Intelligence Team