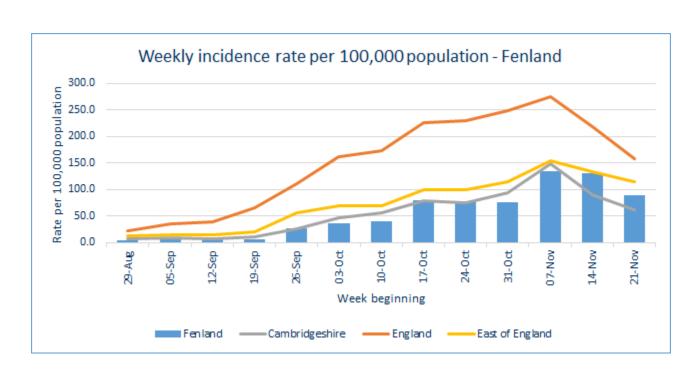

## Cases: data extracted on 02 Dec 2020

Covid-19 cases in the last 7 days (21-27 Nov) 91

Weekly incidence rate per 100,000 **→** -42.2 **-43** Incidence rate for England: 157.6

Number of cases in the last 4 weeks

Week beginning 31 Oct 07 Nov 14 Nov 21 Nov 134 91 77 137

Direction of travel compared to the previous week:

- Increasing
- Decreasing
- No change

Please note: numbers in recent days may rise, reflecting diagnostic