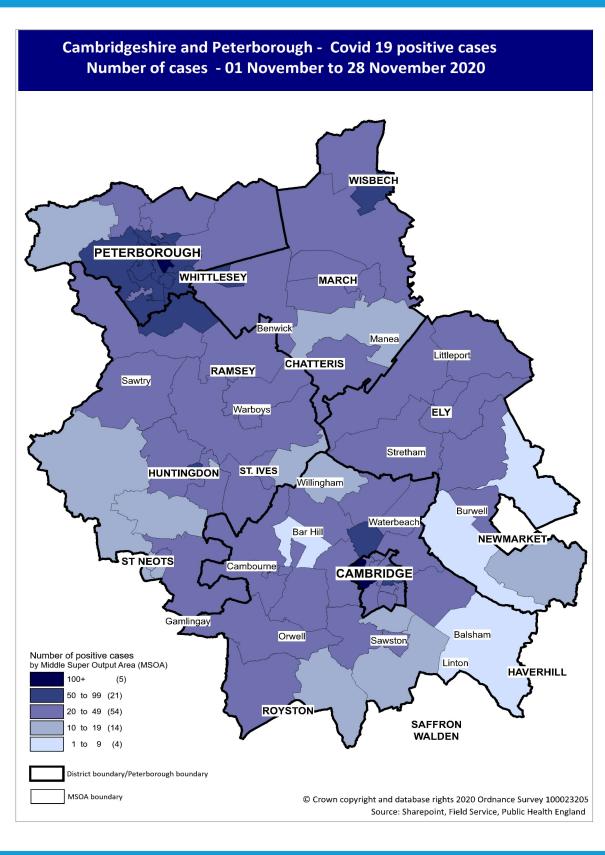

## Covid-19 update **Fenland**

## Cases: data extracted on 02 Dec 2020

Covid-19 cases in the last 7 days (21-27 Nov) 91

Weekly incidence rate per 100,000 **→** -42.2 **-43** Incidence rate for England: 157.6

Number of cases in the last 4 weeks

Week beginning 31 Oct 07 Nov 14 Nov 21 Nov 134 91 77 137

Direction of travel compared to the previous week:

- Increasing
- Decreasing
- No change







Please note: numbers in recent days may rise, reflecting diagnostic

and reporting turnaround time. All detail within this report is the

latest data available prior to publishing (03 Dec 2020)

Source: Public Health England (PHE) Office for National Statistics (ONS) Produced by Public Health Intelligence Team