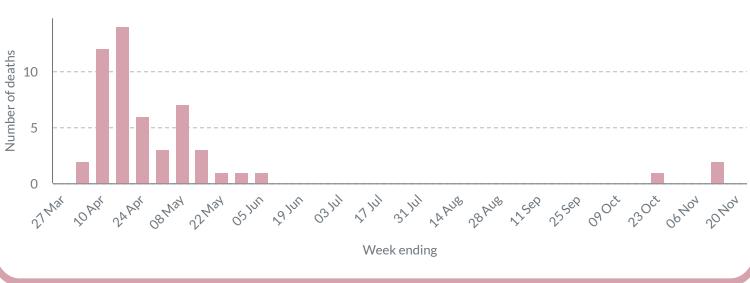

Direction of travel compared to the previous week:

- Increasing
- Decreasing
- No change

week ending 20 Nov

deaths since 1 Jan 54

Number of Covid-19 deaths occurred by week - East Cambridgeshire

Please note: numbers in recent days may rise, reflecting diagnostic