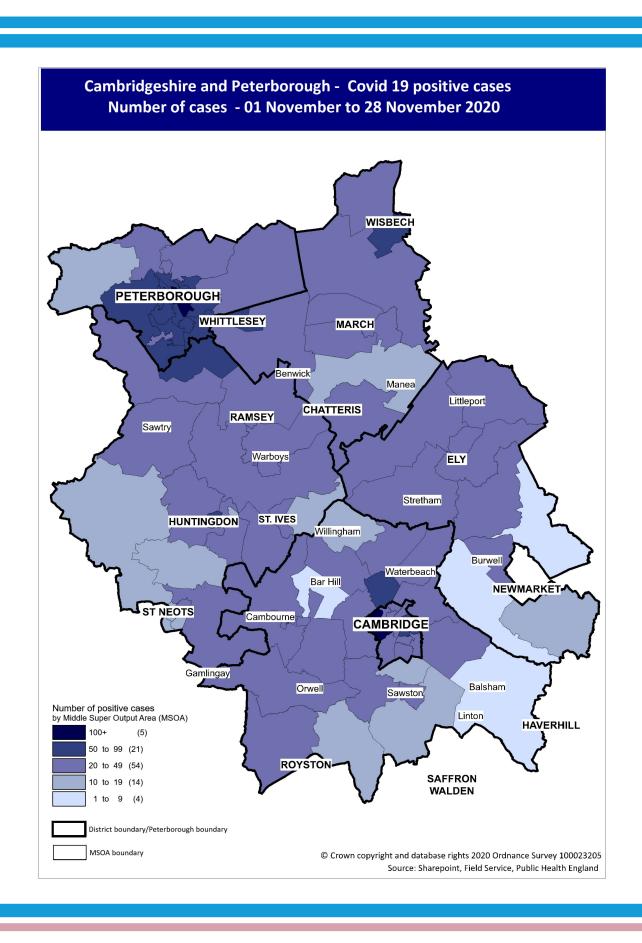

## Covid-19 update **East Cambridgeshire**

Cases: data extracted on 02 Dec 2020

Covid-19 cases in the last 7 days (21-27 Nov)

Weekly incidence rate per 100,000

**-30.1** Incidence rate for England: 157.6

Number of cases in the last 4 weeks



Direction of travel compared to the previous week:

- Increasing
- Decreasing
- No change







week ending 20 Nov

deaths since 1 Jan 54

Number of Covid-19 deaths occurred by week - East Cambridgeshire



Please note: numbers in recent days may rise, reflecting diagnostic

and reporting turnaround time. All detail within this report is the

latest data available prior to publishing (03 Dec 2020)

Source: Public Health England (PHE) Office for National Statistics (ONS) Produced by Public Health Intelligence Team