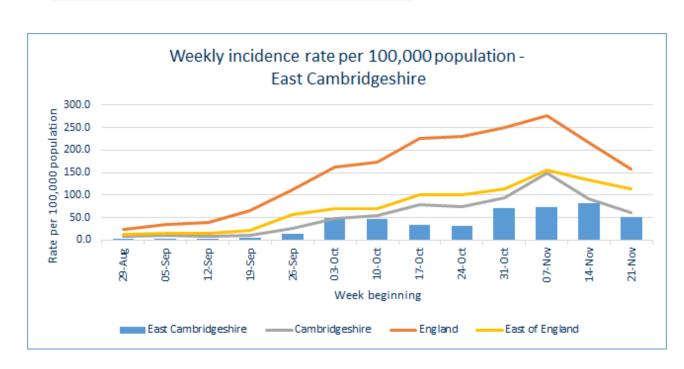

## Covid-19 update **East Cambridgeshire**

Cases: data extracted on 02 Dec 2020

Covid-19 cases in the last 7 days (21-27 Nov)

Weekly incidence rate per 100,000

**-30.1** Incidence rate for England: 157.6

Number of cases in the last 4 weeks

Direction of travel compared to the previous week:

- Increasing
- Decreasing
- No change

week ending 20 Nov

deaths since 1 Jan 54

Number of Covid-19 deaths occurred by week - East Cambridgeshire

Please note: numbers in recent days may rise, reflecting diagnostic