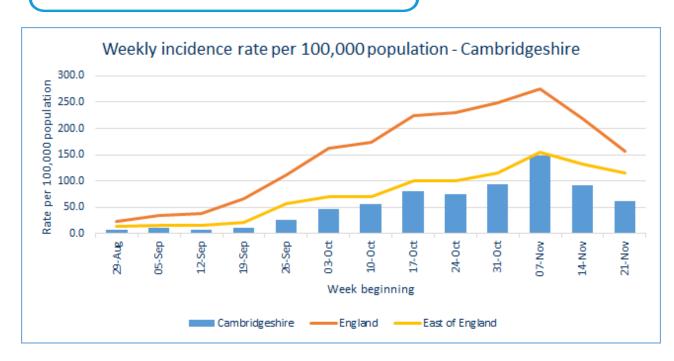

## Cases: data extracted on 02 December 2020

Covid-19 cases in the last 7 days (21-27 Nov)

406 **→** -190

Weekly incidence rate per 100,000 **▼** -29.1 Incidence rate for England: 157.6

Number of cases in the last 4 weeks

Week beginning 31 Oct 07 Nov 14 Nov 21 Nov 612 406 969 596

Direction of travel compared to the previous week:

- Increasing
- Decreasing
- No change

436

Number of Covid-19 deaths occurred by week - Cambridgeshire