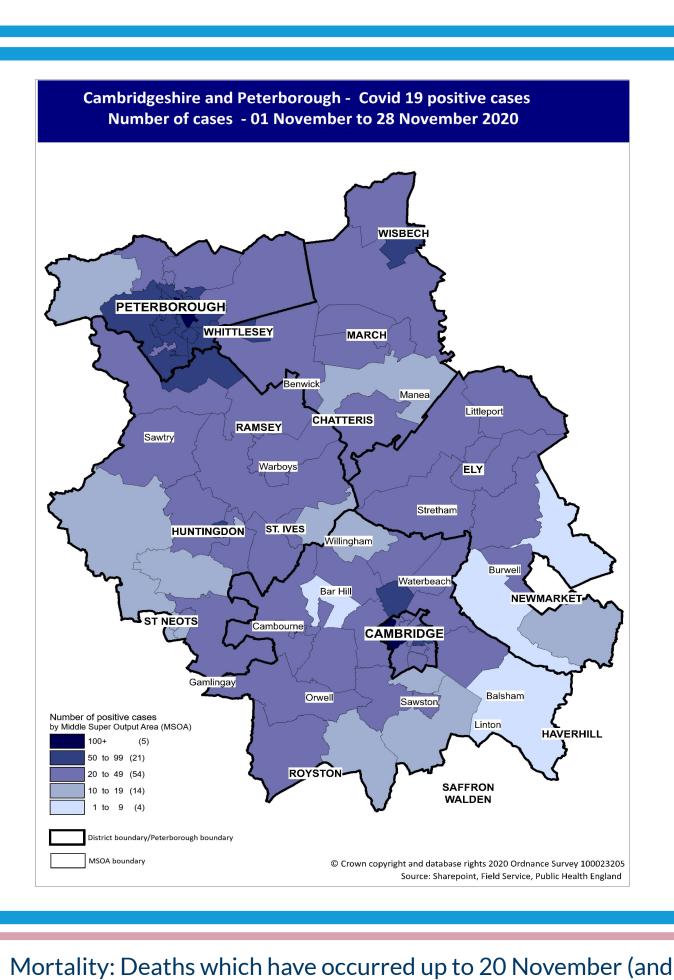

## Covid-19 update Cambridgeshire

## Cases: data extracted on 02 December 2020

Covid-19 cases in the last 7 days (21-27 Nov)

406 **→** -190

Weekly incidence rate per 100,000 **▼** -29.1 Incidence rate for England: 157.6

Number of cases in the last 4 weeks

Week beginning 31 Oct 07 Nov 14 Nov 21 Nov 612 406 969 596

Direction of travel compared to the previous week:

- Increasing
- Decreasing
- No change







436

Number of Covid-19 deaths occurred by week - Cambridgeshire



latest data available prior to publishing (03 December 2020)

Please note: numbers in recent days may rise, reflecting diagnostic and reporting turnaround time. All detail within this report is the

Source: Public Health England (PHE) Office for National Statistics (ONS) Produced by Public Health Intelligence Team