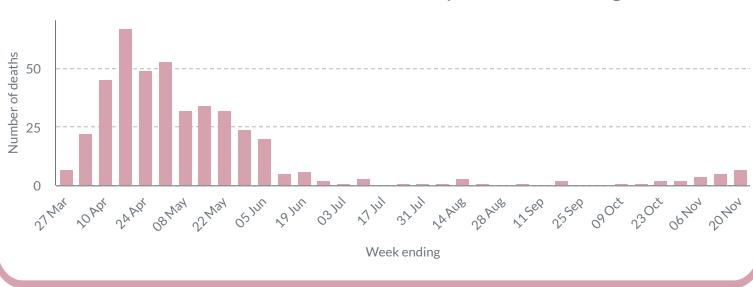

Week beginning 31 Oct 07 Nov 14 Nov 21 Nov 612 406 969 596

Direction of travel compared to the previous week:

- Increasing
- Decreasing
- No change

436

Number of Covid-19 deaths occurred by week - Cambridgeshire

latest data available prior to publishing (03 December 2020)

Please note: numbers in recent days may rise, reflecting diagnostic and reporting turnaround time. All detail within this report is the

Source: Public Health England (PHE) Office for National Statistics (ONS) Produced by Public Health Intelligence Team