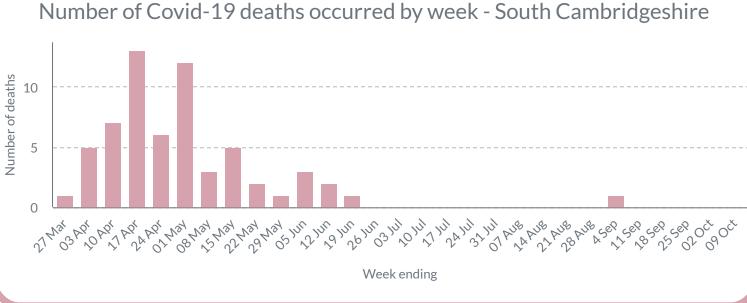

## Covid-19 update South Cambridgeshire

Cases: data extracted on 21 Oct 2020

Covid-19 cases in the last 7 days (12-18 Oct)

89 **→** -30

Weekly incidence rate per 100,000 **55.9 →** -18.9 Incidence rate for England: 177.2

Number of cases in the last 4 weeks

Week beginning 21 Sep 05 Oct 12 Oct 28 Sep 33 83 119 89

Total cases as at 21 Oct 790

Total number of positive cases per 100,000

496.6

Direction of travel compared to the previous week:

- Increasing
- Decreasing
- No change







62



Please note: numbers in recent days may rise, reflecting diagnostic and reporting turnaround time. All detail within this report is the

latest data available prior to publishing (22 Oct 2020)

Source: Public Health England (PHE) Office for National Statistics (ONS) Produced by Public Health Intelligence Team