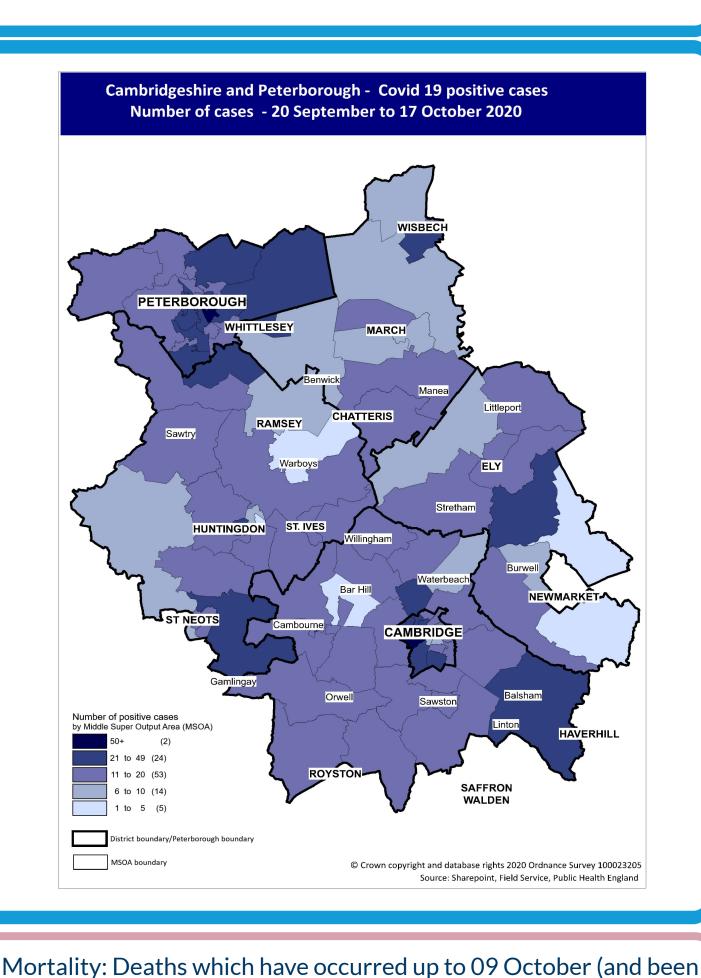

Number of cases in the last 4 weeks

Week beginning 21 Sep 05 Oct 12 Oct 28 Sep 33 83 119 89

Total cases as at 21 Oct 790

Total number of positive cases per 100,000

496.6

Direction of travel compared to the previous week: