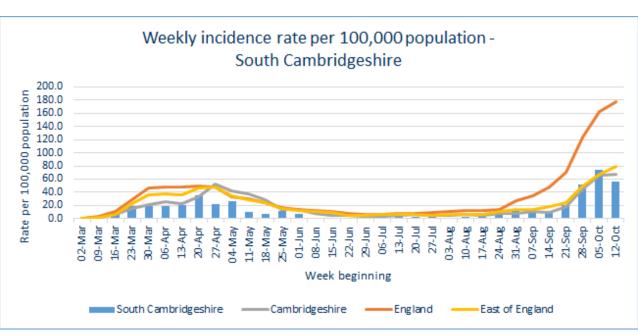

## Covid-19 update South Cambridgeshire

Cases: data extracted on 21 Oct 2020

Covid-19 cases in the last 7 days (12-18 Oct)

89 **→** -30

Weekly incidence rate per 100,000 **55.9 →** -18.9 Incidence rate for England: 177.2

Number of cases in the last 4 weeks

Week beginning 21 Sep 05 Oct 12 Oct 28 Sep 33 83 119 89

Total cases as at 21 Oct 790

Total number of positive cases per 100,000

496.6

Direction of travel compared to the previous week:

- Increasing
- Decreasing
- No change

62

Please note: numbers in recent days may rise, reflecting diagnostic and reporting turnaround time. All detail within this report is the

latest data available prior to publishing (22 Oct 2020)