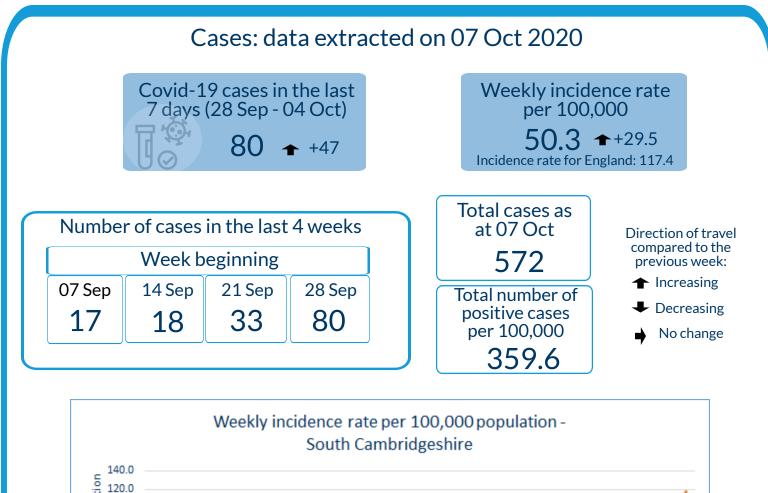

## Covid-19 update South Cambridgeshire

Cambridgeshire and Peterborough - Covid 19 positive cases Number of cases - 06 September to 03 October 2020

Please note: numbers in recent days may rise, reflecting diagnostic and reporting turnaround time. All detail within this report is the latest data available prior to publishing (08 Oct 2020)