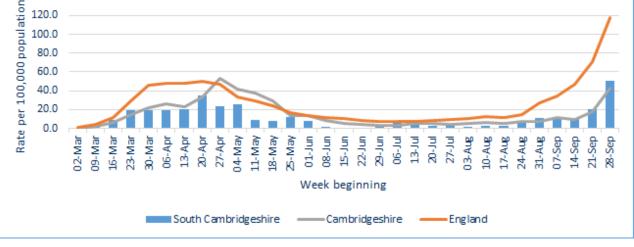

## Covid-19 update South Cambridgeshire

Cambridgeshire and Peterborough - Covid 19 positive cases Number of cases - 06 September to 03 October 2020

Please note: numbers in recent days may rise, reflecting diagnostic and reporting turnaround time. All detail within this report is the latest data available prior to publishing (08 Oct 2020)