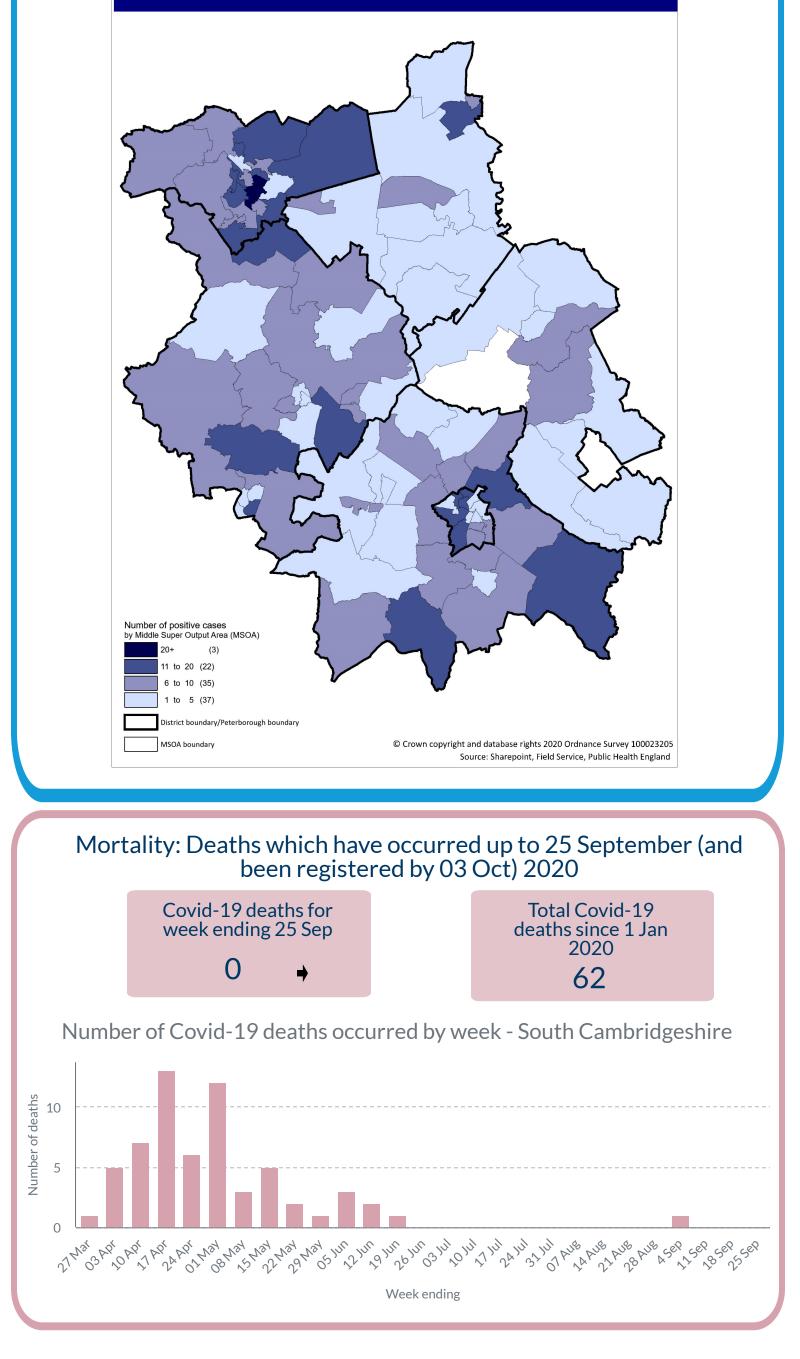

## Covid-19 update South Cambridgeshire

Cambridgeshire and Peterborough - Covid 19 positive cases Number of cases - 06 September to 03 October 2020

Please note: numbers in recent days may rise, reflecting diagnostic and reporting turnaround time. All detail within this report is the latest data available prior to publishing (08 Oct 2020)