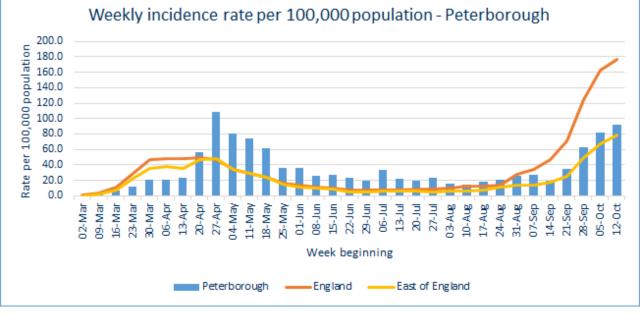

## Mortality: Deaths which have occurred up to 09 October (and been registered by 17 Oct) 2020

Please note: numbers in recent days may rise, reflecting diagnostic and reporting turnaround time. All detail within this report is the latest data available prior to publishing (22 Oct 2020) Source: Public Health England (PHE), Office for National Statistics (ONS)