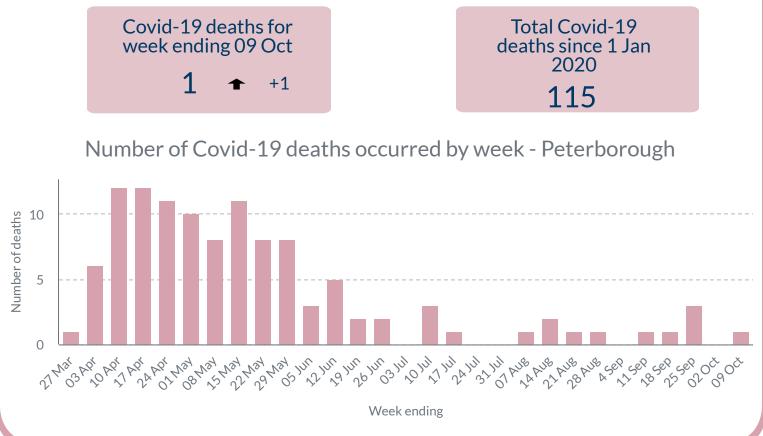

## Mortality: Deaths which have occurred up to 09 October (and been registered by 17 Oct) 2020

Please note: numbers in recent days may rise, reflecting diagnostic and reporting turnaround time. All detail within this report is the latest data available prior to publishing (22 Oct 2020) Source: Public Health England (PHE), Office for National Statistics (ONS)