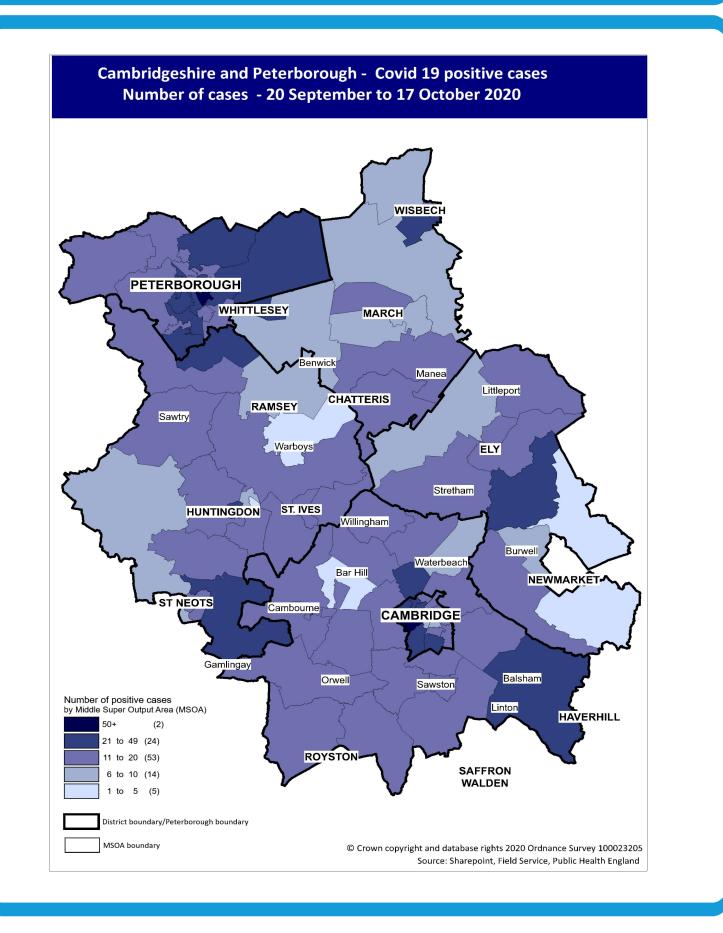

## Mortality: Deaths which have occurred up to 09 October (and been registered by 17 Oct) 2020

Please note: numbers in recent days may rise, reflecting diagnostic and reporting turnaround time. All detail within this report is the latest data available prior to publishing (22 Oct 2020) Source: Public Health England (PHE), Office for National Statistics (ONS)