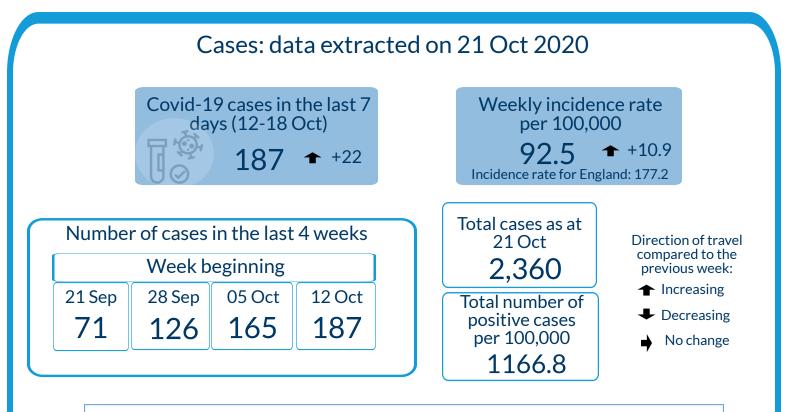

## Mortality: Deaths which have occurred up to 09 October (and been registered by 17 Oct) 2020

Please note: numbers in recent days may rise, reflecting diagnostic and reporting turnaround time. All detail within this report is the latest data available prior to publishing (22 Oct 2020) Source: Public Health England (PHE), Office for National Statistics (ONS)