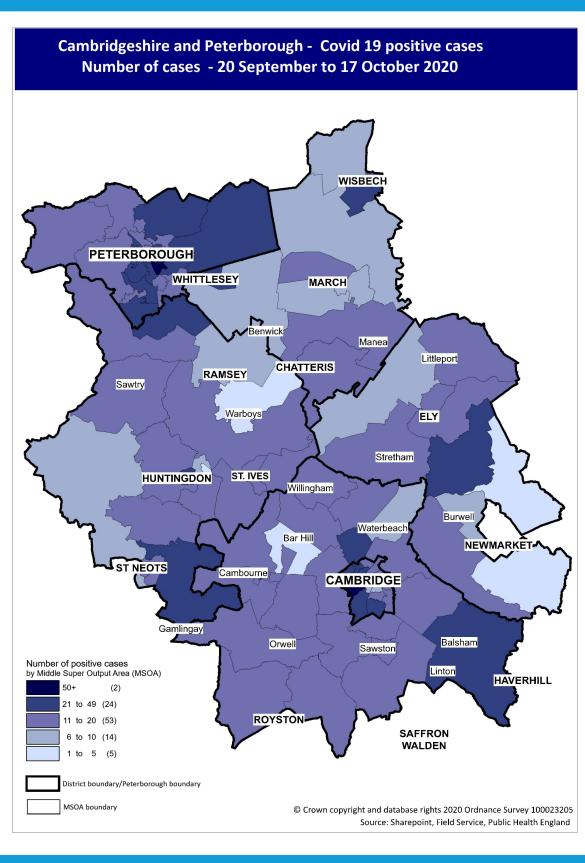

## Covid-19 update Cambridge

Cases: data extracted on 21 Oct 2020

Covid-19 cases in the last 7 days (12-18 Oct)

Number of cases in the last 4 weeks

Week beginning

05 Oct

118

12 Oct

165

28 Sep

54

165 **+**47 Weekly incidence rate per 100,000

**137 7** +37.7 Incidence rate for England: 177.2

Total cases as at 21 Oct

847

Total number of positive cases per 100,000

678.7

Direction of travel compared to the previous week:

- Increasing
- Decreasing
- No change

Week ending

Please note: numbers in recent days may rise, reflecting diagnostic and reporting turnaround time. All detail within this report is the