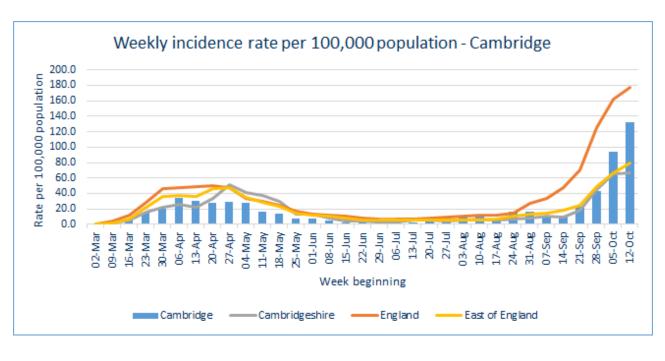

## Covid-19 update Cambridge

Cases: data extracted on 21 Oct 2020

Covid-19 cases in the last 7 days (12-18 Oct)

Number of cases in the last 4 weeks

Week beginning

05 Oct

118

12 Oct

165

28 Sep

54

165 **+**47 Weekly incidence rate per 100,000

**137 7** +37.7 Incidence rate for England: 177.2

Total cases as at 21 Oct

847

Total number of positive cases per 100,000

678.7

Direction of travel compared to the previous week:

- Increasing
- Decreasing
- No change

Week ending

Please note: numbers in recent days may rise, reflecting diagnostic and reporting turnaround time. All detail within this report is the