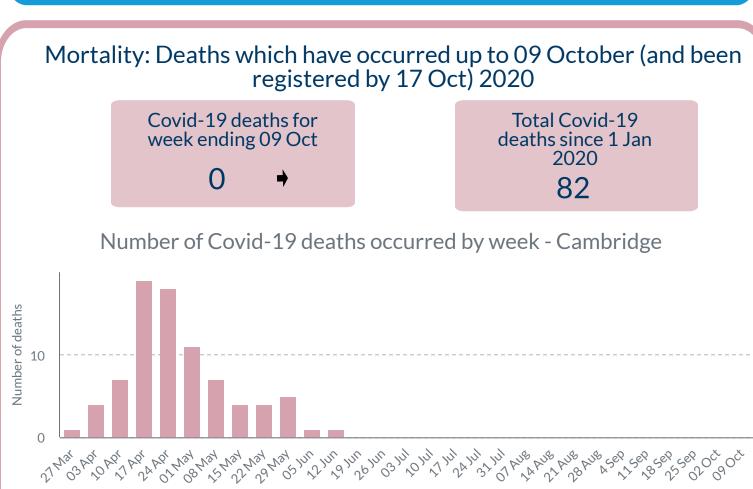

## Covid-19 update Cambridge

Cases: data extracted on 21 Oct 2020

Covid-19 cases in the last 7 days (12-18 Oct)

Number of cases in the last 4 weeks

Week beginning

05 Oct

118

12 Oct

165

28 Sep

54

165 **+**47 Weekly incidence rate per 100,000

**137 7** +37.7 Incidence rate for England: 177.2

Total cases as at 21 Oct

847

Total number of positive cases per 100,000

678.7

Direction of travel compared to the previous week:

- Increasing
- Decreasing
- No change

Week ending

Please note: numbers in recent days may rise, reflecting diagnostic and reporting turnaround time. All detail within this report is the