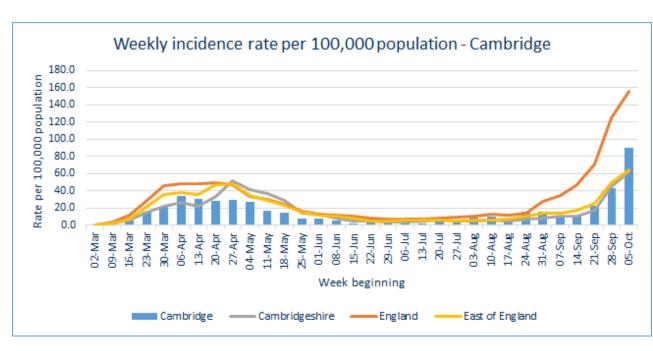

## Cases: data extracted on 14 Oct 2020

05 Oct

113

Cambridge

Covid-19 cases in the last 7 days (05-11 Oct)

113 **+** +59

28 Sep

54

Number of cases in the last 4 weeks

Week beginning

21 Sep

28

Weekly incidence rate per 100,000 90.5 **+** +47.3 Incidence rate for England: 156.0

Total cases as at 14 Oct

644

Total number of positive cases per 100,000

516.0

Direction of travel compared to the previous week:

- Increasing
- Decreasing
- No change

latest data available prior to publishing (15 Oct 2020)

Please note: numbers in recent days may rise, reflecting diagnostic and reporting turnaround time. All detail within this report is the