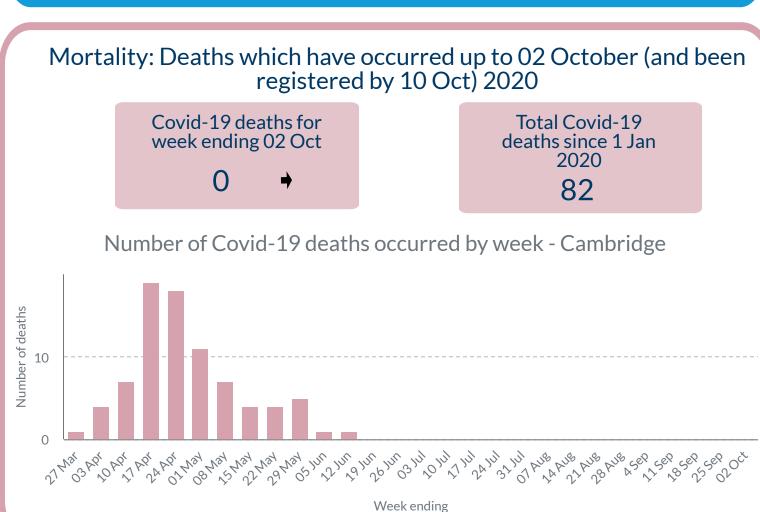

14 Sep

14



## Covid-19 update

## Cases: data extracted on 14 Oct 2020

05 Oct

113

Cambridge

Covid-19 cases in the last 7 days (05-11 Oct)

113 **+** +59

28 Sep

54

Number of cases in the last 4 weeks

Week beginning

21 Sep

28

Weekly incidence rate per 100,000 90.5 **+** +47.3 Incidence rate for England: 156.0

Total cases as at 14 Oct

644

Total number of positive cases per 100,000

516.0

Direction of travel compared to the previous week:

- Increasing
- Decreasing
- No change







latest data available prior to publishing (15 Oct 2020)

Please note: numbers in recent days may rise, reflecting diagnostic and reporting turnaround time. All detail within this report is the

Source: Public Health England (PHE) Office for National Statistics (ONS) Produced by Public Health Intelligence Team