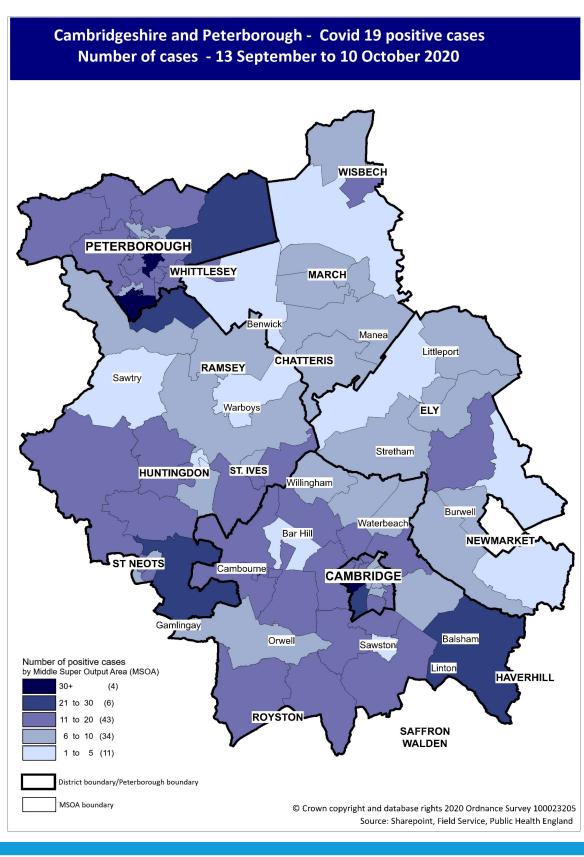

14 Sep

14



## Covid-19 update

## Cases: data extracted on 14 Oct 2020

05 Oct

113

Cambridge

Covid-19 cases in the last 7 days (05-11 Oct)

113 **+** +59

28 Sep

54

Number of cases in the last 4 weeks

Week beginning

21 Sep

28

Weekly incidence rate per 100,000 90.5 **+** +47.3 Incidence rate for England: 156.0

Total cases as at 14 Oct

644

Total number of positive cases per 100,000

516.0

Direction of travel compared to the previous week:

- Increasing
- Decreasing
- No change







latest data available prior to publishing (15 Oct 2020)

Please note: numbers in recent days may rise, reflecting diagnostic and reporting turnaround time. All detail within this report is the

Source: Public Health England (PHE) Office for National Statistics (ONS) Produced by Public Health Intelligence Team