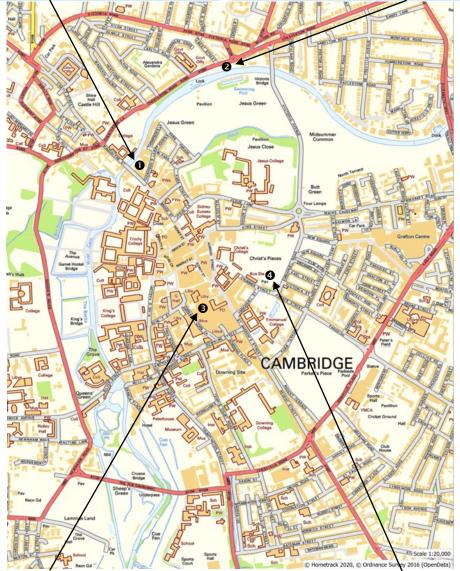

| Toilet        | Quayside                         |
|---------------|----------------------------------|
| Key           | 0                                |
| Location      | Bridge Street, Cambridge CB2 1UF |
| Opening times | 08:30 to 20:00                   |
| Accessible?   | Yes (required Radar key)         |
| Baby change?  | Yes                              |
| Charge        | No                               |

| Toilet        | Chesterton Road                    |
|---------------|------------------------------------|
| Key           | 0                                  |
| Location      | Chesterton Road, Cambridge CB4 1AA |
| Opening times | 08:00 to 18:00                     |
| Accessible?   | Yes (required Radar key)           |
| Baby change?  | Yes                                |
| Charge        | 20p                                |

| Toilet        | Lion Yard                                       |
|---------------|-------------------------------------------------|
| Key           | <b>⑤</b>                                        |
| Location      | St. Tibbs Row Cambridge CB2 3ET                 |
| Opening times | Mon to Sat 08:30 to 20:00<br>Sun 10:00 to 20:00 |
| Accessible?   | Yes                                             |
| Baby change?  | Yes                                             |
| Charge        | No                                              |

| Toilet        | Drummer Street                    |
|---------------|-----------------------------------|
| Key           | •                                 |
| Location      | Drummer Street, Cambridge CB1 1NP |
| Opening times | 08:00 to 20:00                    |
| Accessible?   | Yes (required Radar key)          |
| Baby change?  | Yes                               |
| Charge        | 20p                               |