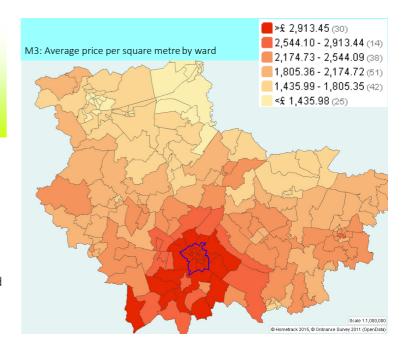

# Average price per square metre

### What does this page show?

Price per square metre (per sqm) is used to help compare prices "per unit of floor area". It gives an idea of price regardless of the number of bedrooms in a home.

Price per metre square and price per square foot are measures housing developers sometimes use in their calculations.

- M3 shows average price per square metre of all homes at ward level, based on sales and valuation data. As there may not be a large number of transactions within these small areas, average prices achieved between January 2014 and December 2014 are used to ensure the sample is robust.
- G11 shows changes in the average across the districts, region and England from June 2006 to December 2014.
- T6 shows values from December 2010 to December 2014 in six-monthly chunks.

### Notes & observations

M3 shows a similar geographical pattern as previous maps, but emphasises the relative "hotspot" in and around Cambridge.

G11 sees each district following a fairly similar trend over time, all rising at different rates to September 2014. Again, the graph highlights the growing "spread" of the district averages per square metre at December 2014 with Cambridge increasingly "pulling away" compared to other districts, the region and the country.