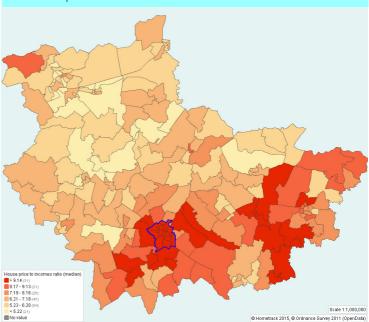

# Average price

### What does this page show?

Average price on this page is based on sales and valuation data with prices averaged over the previous six months (please see page 3 for the number of sales and valuations used).

- M1 shows average price achieved for homes across our area at ward level.
- G9 shows average property price trend for each district (solid lines) the region and England (dotted lines) from June 2006 to December 2014.
- T4 shows average property prices between June 2011 and December 2014, and the change in district-wide averages between December 2013 and December 2014.

 $\mbox{M1}$  shows average prices are generally higher in the south and the west of the area, and lower to the north.

G9 shows average prices following a roughly similar pattern of "ups and downs" though the range of values continues to broaden. Average prices in Cambridge and South Cambridgeshire are noticeably higher than in other districts. The trend in average prices for England and the East of England are so similar the two lines almost merge.

T4 shows that in December 2014 the highest average price was in Cambridge, at over £428K, up by £45K on December 2013. South Cambridgeshire's average had risen by more than £45K now reaching £354K. Average price has increased in all districts - the 3rd and 4th biggest increases in St Edmundsbury (+£23K) and East Cambridgeshire (+£20K). The East of England saw a rise of £21K and England's average increased by around £18K. Please bear in mind changes in the number and type of sales which drive these averages (see page 3).