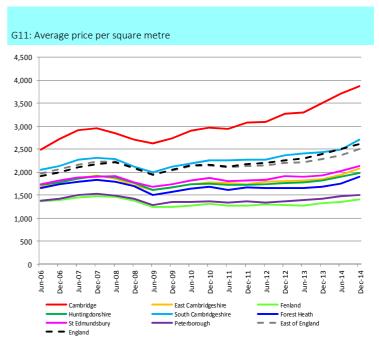

# Average price per square metre

### What does this page show?

Price per square metre (per sqm) is used to help compare prices "per unit of floor area". It gives an idea of price regardless of the number of bedrooms in a home.

Price per metre square and price per square foot are measures housing developers sometimes use in their calculations.

- M3 shows average price per square metre of all homes at ward level, based on sales and valuation data. As there may not be a large number of transactions within these small areas, average prices achieved between January 2014 and December 2014 are used to ensure the sample is robust.
- G11 shows changes in the average across the districts, region and England from June 2006 to December 2014.
- T6 shows values from December 2010 to December 2014 in six-monthly chunks.

### Notes & observations

M3 shows a similar geographical pattern as previous maps, but emphasises the relative "hotspot" in and around Cambridge.

G11 sees each district following a fairly similar trend over time, all rising at different rates to September 2014. Again, the graph highlights the growing "spread" of the district averages per square metre at December 2014 with Cambridge increasingly "pulling away" compared to other districts, the region and the country.

T6 shows price per square metre for each district, and the variation between for example Fenland at £1,358 and Cambridge at £3,872 per square metre. These changes reflect overall regional and England trends but the "outlier" is clearly Cambridge in terms of its average price per square metre and its rate of change.