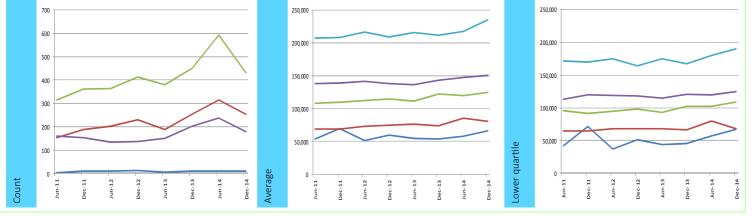

# Sales & valuations by type

### What does these pages show?

On the following pages, each district has a half page panel setting out in table and graph format:

- number of sales and valuations over time broken down by size and type (see key)
- average price by size and type
- lower quartile price by size and type.

The time sequence covers June 2011 to December 2014 in six-monthly chunks.

The figures reflect the housing stock available in a district, as well as the number of transactions.

4 bed house The numbers and trend lines are set out in a half page for each district, and for the region, to help compare the

prices to numbers of transactions. Seeing a trend line is great, but it is important to bear in mind that some averages are based on a fairly small number of sales in the district, for that size and type of home.

It is important to remember that average prices reflect the housing stock available in a district, as well as the number of sales.

To help you spot similarities and differences between average and lower quartile prices, the relevant graphs for each district use the same vertical scale. The scale does, however, vary from one district to another. So for example the scale on the average and lower quartile graphs for Cambridge reaches £700,000 while the scale for East Cambridgeshire reaches £350,000 on both graphs.

Lower quartile prices tend to be used as an indicator of "entry level" prices as they look at the price for the "bottom" 25% of sales and valuations. This data show differences between 'entry level' prices and average prices by broad property type, as well as reflecting availability by presenting the number of sales and valuations.

Figures on these pages cannot be directly compared to previous pages, where the sample is larger looking at "all homes"; not breaking them down by size and type.

Your feedback on the usefulness of this data - as well as the size and layout of the pages - is very welcome.

Source: Hometrack's automated valuation model, as at December 2014.

| Φ        |
|----------|
| ď        |
| <b>₹</b> |
| >        |
| 9        |
| ë        |
| ã        |
| <u>ত</u> |
| <u> </u> |
| 욛        |
| ☱        |
| ַׁס      |

Key:

I bed flat

2 bed flat

2 bed house

3 bed house

| Table 9                  | Jun-11  | Dec-11    | Jun-12  | Dec-12  | Jun-13  | Dec-13  | Jun-14  | Dec-14  |  |  |
|--------------------------|---------|-----------|---------|---------|---------|---------|---------|---------|--|--|
| Count                    |         | '         | '       |         |         |         |         |         |  |  |
| 1 bed flat               | 8       | 16        | 8       | 13      | 6       | 17      | 13      | 7       |  |  |
| 2 bed flat               | 15      | 37        | 25      | 20      | 17      | 26      | 39      | 32      |  |  |
| 2 bed house              | 168     | 185       | 189     | 186     | 146     | 212     | 235     | 210     |  |  |
| 3 bed house              | 358     | 414       | 389     | 335     | 277     | 419     | 450     | 416     |  |  |
| 4 bed house              | 236     | 255       | 207     | 234     | 214     | 219     | 253     | 277     |  |  |
| Average price (£)        |         |           |         |         |         |         |         |         |  |  |
| 1 bed flat               | 89,125  | 73,945    | 93,750  | 87,423  | 94,333  | 95,797  | 103,154 | 99,571  |  |  |
| 2 bed flat               | 115,600 | 127,832   | 117,098 | 117,437 | 132,879 | 113,678 | 132,332 | 138,363 |  |  |
| 2 bed house              | 153,868 | 141,117   | 148,962 | 152,934 | 155,887 | 162,864 | 163,148 | 180,154 |  |  |
| 3 bed house              | 194,629 | 192,168   | 192,120 | 194,998 | 186,950 | 204,107 | 218,687 | 237,290 |  |  |
| 4 bed house              | 286,842 | 281,016   | 297,202 | 284,594 | 285,173 | 302,358 | 302,644 | 330,953 |  |  |
| Lower quartile price (£) |         |           |         |         |         |         |         |         |  |  |
| 1 bed flat               | 72,750  | 61,875    | 91,000  | 80,000  | 80,000  | 86,600  | 85,000  | 86,250  |  |  |
| 2 bed flat               | 108,500 | 109,950   | 111,000 | 98,625  | 120,000 | 107,750 | 111,250 | 114,588 |  |  |
| 2 bed house              | 129,212 | 122,000   | 125,000 | 132,000 | 125,625 | 135,000 | 135,000 | 150,000 |  |  |
| 3 bed house              | 155,000 | 152,500   | 155,000 | 158,250 | 157,500 | 162,500 | 173,500 | 185,000 |  |  |
| 4 bed house              | 217,875 | 225,000   | 234,500 | 231,500 | 225,000 | 240,000 | 240,000 | 259,000 |  |  |
|                          |         | 350,000 — |         |         |         | 350,000 |         |         |  |  |