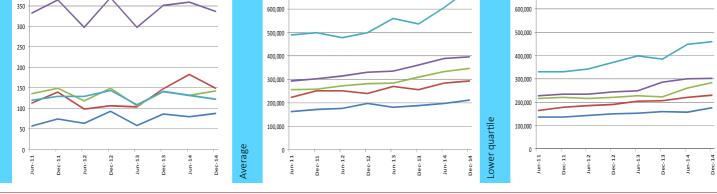

# Sales & valuations by type

### What does these pages show?

On the following pages, each district has a half page panel setting out in table and graph format:

- number of sales and valuations over time broken down by size and type (see key)
- average price by size and type
- lower quartile price by size and type.

The time sequence covers June 2011 to December 2014 in six-monthly chunks.

The figures reflect the housing stock available in a district, as well as the number of transactions.

4 bed house The numbers and trend lines are set out in a half page for each district, and for the region, to help compare the

prices to numbers of transactions. Seeing a trend line is great, but it is important to bear in mind that some averages are based on a fairly small number of sales in the district, for that size and type of home.

It is important to remember that average prices reflect the housing stock available in a district, as well as the number of sales.

To help you spot similarities and differences between average and lower quartile prices, the relevant graphs for each district use the same vertical scale. The scale does, however, vary from one district to another. So for example the scale on the average and lower quartile graphs for Cambridge reaches £700,000 while the scale for East Cambridgeshire reaches £350,000 on both graphs.

Lower quartile prices tend to be used as an indicator of "entry level" prices as they look at the price for the "bottom" 25% of sales and valuations. This data show differences between 'entry level' prices and average prices by broad property type, as well as reflecting availability by presenting the number of sales and valuations.