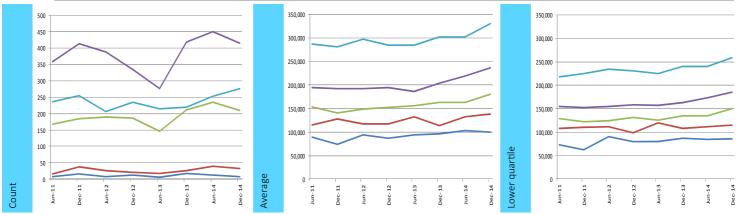

# Sales & valuations by type

### What does these pages show?

On the following pages, each district has a half page panel setting out in table and graph format:

- number of sales and valuations over time broken down by size and type (see key)
- average price by size and type
- lower quartile price by size and type.

The time sequence covers June 2011 to December 2014 in six-monthly chunks.

The figures reflect the housing stock available in a district, as well as the number of transactions.

4 bed house The numbers and trend lines are set out in a half page for each district, and for the region, to help compare the

prices to numbers of transactions. Seeing a trend line is great, but it is important to bear in mind that some averages are based on a fairly small number of sales in the district, for that size and type of home.

It is important to remember that average prices reflect the housing stock available in a district, as well as the number of sales.

To help you spot similarities and differences between average and lower quartile prices, the relevant graphs for each district use the same vertical scale. The scale does, however, vary from one district to another. So for example the scale on the average and lower quartile graphs for Cambridge reaches £700,000 while the scale for East Cambridgeshire reaches £350,000 on both graphs.

Lower quartile prices tend to be used as an indicator of "entry level" prices as they look at the price for the "bottom" 25% of sales and valuations. This data show differences between 'entry level' prices and average prices by broad property type, as well as reflecting availability by presenting the number of sales and valuations.

Figures on these pages cannot be directly compared to previous pages, where the sample is larger looking at "all homes"; not breaking them down by size and type.

Your feedback on the usefulness of this data - as well as the size and layout of the pages - is very welcome.

Source: Hometrack's automated valuation model, as at December 2014.

| Φ        |
|----------|
| ď        |
| <b>₹</b> |
| >        |
| 9        |
| ë        |
| ã        |
| <u>ত</u> |
| <u> </u> |
| 욛        |
| ☱        |
| ַׁס      |

| Table 8                  | Jun-11  | Dec-11  | Jun-12  | Dec-12  | Jun-13  | Dec-13  | Jun-14  | Dec-14  |
|--------------------------|---------|---------|---------|---------|---------|---------|---------|---------|
| Count                    |         |         |         |         |         |         |         |         |
| L bed flat               | 57      | 74      | 63      | 93      | 58      | 86      | 79      | 87      |
| 2 bed flat               | 113     | 140     | 98      | 106     | 103     | 148     | 183     | 149     |
| 2 bed house              | 135     | 149     | 118     | 149     | 106     | 141     | 131     | 14      |
| B bed house              | 332     | 364     | 297     | 369     | 298     | 351     | 359     | 330     |
| l bed house              | 119     | 129     | 129     | 144     | 109     | 141     | 132     | 12:     |
| Average price (£)        |         |         |         |         |         |         |         |         |
| L bed flat               | 162,364 | 171,108 | 175,416 | 197,831 | 180,266 | 186,982 | 197,870 | 212,073 |
| bed flat                 | 223,340 | 250,697 | 250,590 | 240,658 | 269,089 | 255,834 | 284,822 | 294,16  |
| 2 bed house              | 255,005 | 258,489 | 271,243 | 282,453 | 284,366 | 310,218 | 334,256 | 347,45  |
| B bed house              | 292,956 | 302,777 | 314,186 | 329,660 | 335,394 | 360,487 | 389,560 | 396,81  |
| l bed house              | 491,064 | 499,232 | 479,292 | 499,215 | 559,257 | 537,620 | 606,261 | 687,65  |
| Lower quartile price (£) |         |         |         |         |         |         |         |         |
| L bed flat               | 136,000 | 136,125 | 142,500 | 150,000 | 153,250 | 160,000 | 157,000 | 176,250 |
| 2 bed flat               | 165,500 | 179,500 | 186,125 | 191,250 | 205,000 | 206,500 | 220,000 | 230,000 |
| 2 bed house              | 216,750 | 220,000 | 216,250 | 221,000 | 228,500 | 224,000 | 260,000 | 283,500 |
| B bed house              | 228,375 | 235,000 | 235,000 | 244,000 | 250,000 | 285,500 | 300,000 | 303,000 |
| l bed house              | 331,000 | 330,000 | 342,000 | 370,750 | 398,495 | 385,000 | 448,000 | 460,000 |
|                          |         | 700,000 |         |         |         | 700,000 |         |         |