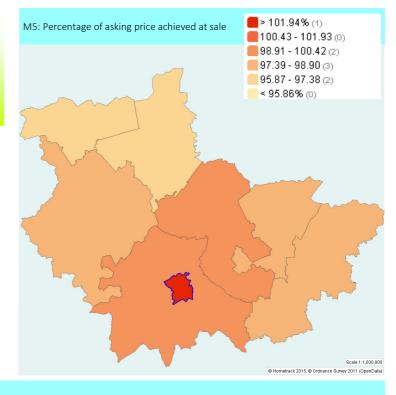

# Bulletin highlights...

- There were 11,644 sales and valuations to December 2014 across our eight district area compared to 15,173 in December 2013.
- To December 2014 some 6,588 sales actually completed across the 8 districts, representing 57% of total sales & valuations. This compares to 9,218 sales completing in December 2013.
- Average prices ranged from nearly £164K in Fenland to over £428K in Cambridge. The regional average was nearly £282K and the national average was just over £281K.
- All districts saw an increase in average price comparing December 2013 and December 2014 as did the East of England and England. The increase varied from +£6,850 in Peterborough to +£45,652 in South Cambridgeshire.
- All lower quartile prices increased between December 2013 and 2014, and range from £120K in Peterborough to £275K in Cambridge. The regional quartile price was £167,500 and national, £145K.
- The average price per square metre varied from £1,412 in Fenland to £3,872 in Cambridge. Districts, the region, and the country all saw an increase between December 2013 and December 2014.
- Price by type data is provided ion pages 8 to 12. This highlights changes in the number of sales, sometimes to very low numbers, in each district and across the region.
- Average time to sell has now been updated to October 2014 values, when it ranged from 9.1 weeks in Peterborough, to 2.2 weeks in Forest Heath. This compares to a regional average of 6.1 weeks and 7.7 across England.
- The proportion of asking price achieved reached 105.6% in Cambridge, followed by South Cambs

at 100%. The lowest % was achieved in Fenland at 96%.

- Of the 40 lines of rent data presented (4 homes sizes for eight districts, the region and the country) between Sept and Dec 2014 the averages on 12 lines rose; 27 remained steady and 1 fell.
- Affordability ratios have worsened. Median affordability ratios ranged from 5.8 in Peterborough to 11.1 in Cambridge. The lower quartile house price to income ratio was 8.4 in Peterborough and 15.7 in Cambridge at December 2014.
- Weekly housing costs are set out in full again on page 18 with some surprising comparisons between sizes and tenures.