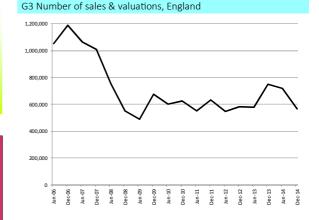

### What does this page show?

This page shows the number of sales and valuations as context for the rest of the bulletin. The data is presented in six month "chunks".

- G3 and G4 show the number of sales and valuations for England and the East of England.
- G5 shows number of sales and valuations for each of the eight individual districts.
- T2 shows the number of sales and valuations in six monthly chunks for each district, various sub-totals, and the total number for the East of England region and for the whole of England.

### **Notes**

G3 and G4 show a similar trend line for the country and the region. Both show a huge peak in 2006, and a smaller peak around December 2013, dropping back to December 2014.

G5 reveals variations between the districts; all show a marked drop in the number of sales and valuations between Dec 2006 and Dec 2008, steadying to June 2013 then picking up a bit from December 2013 to June 2014. All numbers drop back between June and December 2014.

### **PLEASE NOTE**

The scale is different for each graph, so the scale reaches 1,200,000 on G3, 140,000 on G4 and 5,000 on G5.

| Source: Hometrack's Automated    | valuation Model, r | south ambridgeshire | Total   | 3. Editidiosodi y | r etc. 10010 dg.1 |         |         |         |
|----------------------------------|--------------------|---------------------|---------|-------------------|-------------------|---------|---------|---------|
| T2 Number of sales and valuation | ıs                 |                     |         |                   |                   |         |         |         |
|                                  | Jun-11             | Dec-11              | Jun-12  | Dec-12            | Jun-13            | Dec-13  | Jun-14  | Dec-14  |
| 1 Cambridge                      | 1,104              | 1,368               | 1,025   | 1,278             | 1,266             | 1,742   | 1,368   | 1,106   |
| 2 East Cambridgeshire            | 1,154              | 1,347               | 1,192   | 1,093             | 1,043             | 1,408   | 1,284   | 1,128   |
| 3 Fenland                        | 939                | 1,135               | 1,038   | 1,112             | 1,115             | 1,380   | 1,455   | 1,070   |
| 4 Huntingdonshire                | 2,249              | 2,702               | 2,284   | 2,297             | 2,372             | 3,116   | 2,904   | 2,348   |
| 5 South Cambridgeshire           | 1,972              | 2,393               | 1,939   | 2,153             | 1,998             | 2,533   | 2,439   | 1,901   |
| 6 Forest Heath                   | 798                | 830                 | 774     | 743               | 784               | 970     | 1,057   | 827     |
| 7 St Edmundsbury                 | 1,114              | 1,392               | 1,252   | 1,375             | 1,335             | 1,596   | 1,499   | 1,345   |
| 8 Peterborough                   | 1,692              | 2,139               | 1,823   | 1,852             | 1,997             | 2,428   | 2,527   | 1,919   |
| Cambridgeshire (sum 1 to 5)      | 7,418              | 8,945               | 7,478   | 7,933             | 7,794             | 10,179  | 9,450   | 7,553   |
| West Suffolk (6 + 7)             | 1,912              | 2,222               | 2,026   | 2,118             | 2,119             | 2,566   | 2,556   | 2,172   |
| Sub-region (sum 1 to 7)          | 9,330              | 11,167              | 9,504   | 10,051            | 9,913             | 12,745  | 12,006  | 9,725   |
| All 8 districts (sum 1 to 8)     | 11,022             | 13,306              | 11,327  | 11,903            | 11,910            | 15,173  | 14,533  | 11,644  |
| East of England                  | 67,334             | 79,681              | 69,060  | 72,640            | 73,216            | 94,202  | 91,133  | 72,912  |
| England                          | 550,978            | 631,279             | 546,365 | 580,726           | 580,001           | 748,076 | 719,105 | 567,428 |
|                                  |                    |                     |         |                   |                   |         |         |         |