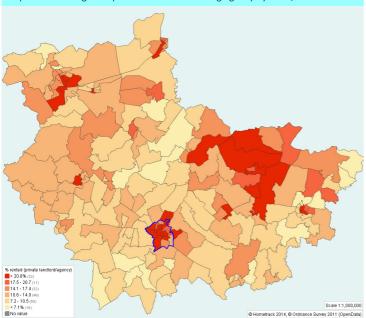

# Sales & valuations by type

### What does these pages show?

On the following pages, each district has a half page panel setting out in table and graph format:

- number of sales and valuations over time broken down by size and type (see key)
- average price by size and type
- lower quartile price by size and type.

The time sequence covers June 2011 to December 2014 in six-monthly chunks.

The figures reflect the housing stock available in a district, as well as the number of transactions.

4 bed house The numbers and trend lines are set out in a half page for each district, and for the region, to help compare the

prices to numbers of transactions. Seeing a trend line is great, but it is important to bear in mind that some averages are based on a fairly small number of sales in the district, for that size and type of home.

It is important to remember that average prices reflect the housing stock available in a district, as well as the number of sales.

To help you spot similarities and differences between average and lower quartile prices, the relevant graphs for each district use the same vertical scale. The scale does, however, vary from one district to another. So for example the scale on the average and lower quartile graphs for Cambridge reaches £700,000 while the scale for East Cambridgeshire reaches £350,000 on both graphs.

Lower quartile prices tend to be used as an indicator of "entry level" prices as they look at the price for the "bottom" 25% of sales and valuations. This data show differences between 'entry level' prices and average prices by broad property type, as well as reflecting availability by presenting the number of sales and valuations.

Figures on these pages cannot be directly compared to previous pages, where the sample is larger looking at "all homes"; not breaking them down by size and type.

Your feedback on the usefulness of this data - as well as the size and layout of the pages - is very welcome.