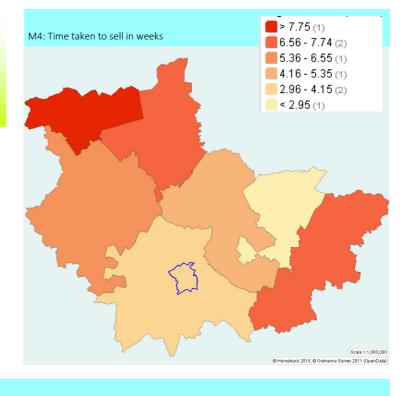

# Bulletin highlights...

- There were 11,644 sales and valuations to December 2014 across our eight district area compared to 15,173 in December 2013.
- To December 2014 some 6,588 sales actually completed across the 8 districts, representing 57% of total sales & valuations. This compares to 9,218 sales completing in December 2013.
- Average prices ranged from nearly £164K in Fenland to over £428K in Cambridge. The regional average was nearly £282K and the national average was just over £281K.
- All districts saw an increase in average price comparing December 2013 and December 2014 as did the East of England and England. The increase varied from +£6,850 in Peterborough to +£45,652 in South Cambridgeshire.
- All lower quartile prices increased between December 2013 and 2014, and range from £120K in Peterborough to £275K in Cambridge. The regional quartile price was £167,500 and national, £145K.
- The average price per square metre varied from £1,412 in Fenland to £3,872 in Cambridge. Districts, the region, and the country all saw an increase between December 2013 and December 2014.
- Price by type data is provided ion pages 8 to 12. This highlights changes in the number of sales, sometimes to very low numbers, in each district and across the region.
- Average time to sell has now been updated to October 2014 values, when it ranged from 9.1 weeks in Peterborough, to 2.2 weeks in Forest Heath. This compares to a regional average of 6.1 weeks and 7.7 across England.
- The proportion of asking price achieved reached 105.6% in Cambridge, followed by South Cambs

at 100%. The lowest % was achieved in Fenland at 96%.

- Of the 40 lines of rent data presented (4 homes sizes for eight districts, the region and the country) between Sept and Dec 2014 the averages on 12 lines rose; 27 remained steady and 1 fell.
- Affordability ratios have worsened. Median affordability ratios ranged from 5.8 in Peterborough to 11.1 in Cambridge. The lower quartile house price to income ratio was 8.4 in Peterborough and 15.7 in Cambridge at December 2014.
- Weekly housing costs are set out in full again on page 18 with some surprising comparisons between sizes and tenures.