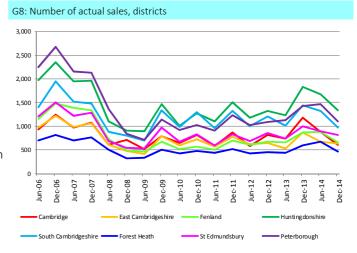

# Number of actual sales

- G6, G7 and G8 show the total number of actual sales across England, the East of England and the eight individual districts covered.
- T3 shows the number of sales completing between June 2011 and December 2014 and compares the number of actual sales to the number of sales and valuations in December 2014.

### Notes & observations

Like page 3, these graphs show fairly similar trends when comparing England, the region and our area.

Some 6,588 sales completed to December 2014 across our 8 districts, compared to 9,218 completing to December 2013.

Huntingdonshire continues to see the largest number of actual sales at 1,335. Forest Heath saw the lowest number of actual sales at 468.

The percentage of actual sales compared to sales + valuations across the Cambridge housing sub-region now stands at 56%. Over time the trend in this ratio is: 50% (Sept 2013) 52% (Dec 2013) 51% (Mar 2014) 49% (June 2014) 51% (Sept 2014).So the latest figure of 56% is an up-turn.