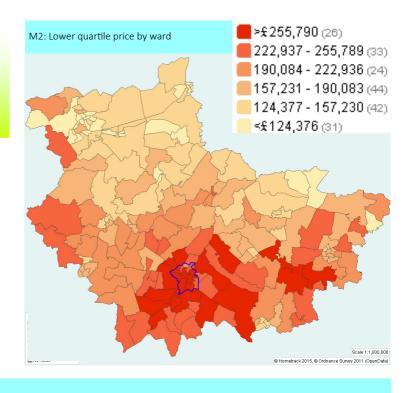

### What does this page show?

This page helps compare averages prices on page 5, with lower quartile (or entry level) prices, as the lower quartile reflects the bottom / cheapest 25% of the market.

- M2 shows lower quartile prices for homes across our area at ward level. Similar to page 5, lower quartile prices are based on a combination of sales prices and valuation data averaged over the past 6 months.
- G10 shows lower quartile property prices for each district, the region and England from June 2006 to December 2014.
- T6 shows lower quartile property prices between June 2011 and December 2014, , and compares LQ prices at December 2013 and December 2014.

G10 shows lower quartile prices rising in all areas in recent months, reflecting the recent trend in average prices. Cambridge and South Cambridgeshire saw a particularly noticeable increase, and a widening in the "gap" between their lower quartile prices and other districts.

T5 shows that the lower quartile price in Cambridge (now £275K) and South Cambridgeshire (£235K) were the highest of our eight districts at December 2014. Peterborough had the lowest at £120K.

All eight districts experienced a rise in lower quartile price between December 2013 and December 2014, as did the region and England. The biggest rises over the past 12 months were seen in Cambridge (+£27.5K) East Cambs (+£21K) and South Cambs (+27K).