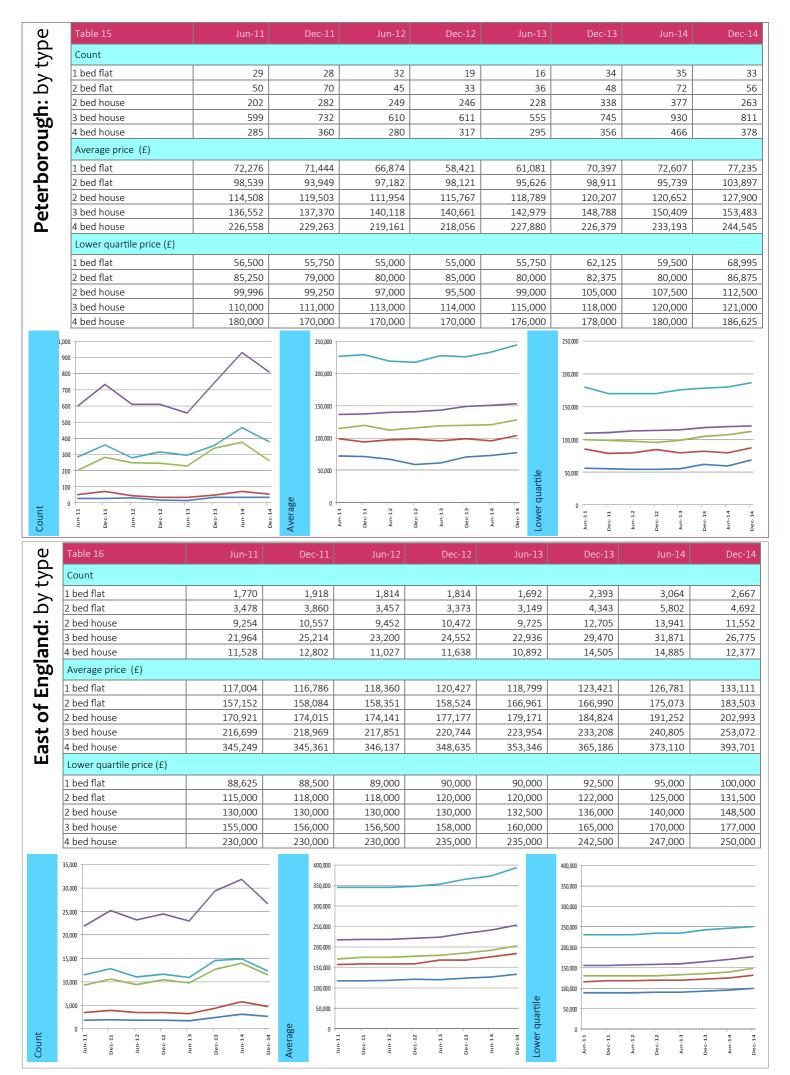

# Sales & valuations by type

### What does these pages show?

On the following pages, each district has a half page panel setting out in table and graph format:

- number of sales and valuations over time broken down by size and type (see key)
- average price by size and type
- lower quartile price by size and type.

The time sequence covers June 2011 to December 2014 in six-monthly chunks.

The figures reflect the housing stock available in a district, as well as the number of transactions.

4 bed house The numbers and trend lines are set out in a half page for each district, and for the region, to help compare the

prices to numbers of transactions. Seeing a trend line is great, but it is important to bear in mind that some averages are based on a fairly small number of sales in the district, for that size and type of home.

It is important to remember that average prices reflect the housing stock available in a district, as well as the number of sales.

To help you spot similarities and differences between average and lower quartile prices, the relevant graphs for each district use the same vertical scale. The scale does, however, vary from one district to another. So for example the scale on the average and lower quartile graphs for Cambridge reaches £700,000 while the scale for East Cambridgeshire reaches £350,000 on both graphs.

Lower quartile prices tend to be used as an indicator of "entry level" prices as they look at the price for the "bottom" 25% of sales and valuations. This data show differences between 'entry level' prices and average prices by broad property type, as well as reflecting availability by presenting the number of sales and valuations.

Figures on these pages cannot be directly compared to previous pages, where the sample is larger looking at "all homes"; not breaking them down by size and type.

Your feedback on the usefulness of this data - as well as the size and layout of the pages - is very welcome.

Source: Hometrack's automated valuation model, as at December 2014.

| Φ        |
|----------|
| ď        |
| <b>₹</b> |
| >        |
| 9        |
| ë        |
| ã        |
| <u>ত</u> |
| <u> </u> |
| 욛        |
| ☱        |
| ַׁס      |