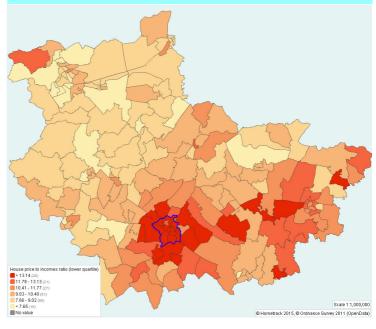

# Lower quartile price

### What does this page show?

This page helps compare averages prices on page 5, with lower quartile (or entry level) prices, as the lower quartile reflects the bottom / cheapest 25% of the market.

- M2 shows lower quartile prices for homes across our area at ward level. Similar to page 5, lower quartile prices are based on a combination of sales prices and valuation data averaged over the past 6 months.
- G10 shows lower quartile property prices for each district, the region and England from June 2006 to December 2014.
- T6 shows lower quartile property prices between June 2011 and December 2014, , and compares LQ prices at December 2013 and December 2014.

G10 shows lower quartile prices rising in all areas in recent months, reflecting the recent trend in average prices. Cambridge and South Cambridgeshire saw a particularly noticeable increase, and a widening in the "gap" between their lower quartile prices and other districts.

T5 shows that the lower quartile price in Cambridge (now £275K) and South Cambridgeshire (£235K) were the highest of our eight districts at December 2014. Peterborough had the lowest at £120K.

All eight districts experienced a rise in lower quartile price between December 2013 and December 2014, as did the region and England. The biggest rises over the past 12 months were seen in Cambridge (+£27.5K) East Cambs (+£21K) and South Cambs (+27K).