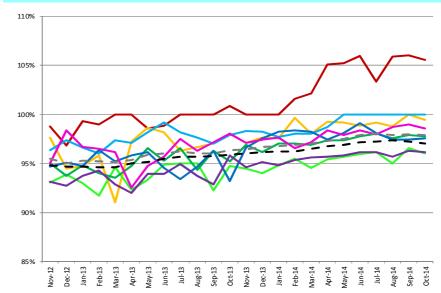

# Bulletin highlights...

- There were 11,644 sales and valuations to December 2014 across our eight district area compared to 15,173 in December 2013.
- To December 2014 some 6,588 sales actually completed across the 8 districts, representing 57% of total sales & valuations. This compares to 9,218 sales completing in December 2013.
- Average prices ranged from nearly £164K in Fenland to over £428K in Cambridge. The regional average was nearly £282K and the national average was just over £281K.
- All districts saw an increase in average price comparing December 2013 and December 2014 as did the East of England and England. The increase varied from +£6,850 in Peterborough to +£45,652 in South Cambridgeshire.
- All lower quartile prices increased between December 2013 and 2014, and range from £120K in Peterborough to £275K in Cambridge. The regional quartile price was £167,500 and national, £145K.
- The average price per square metre varied from £1,412 in Fenland to £3,872 in Cambridge. Districts, the region, and the country all saw an increase between December 2013 and December 2014.
- Price by type data is provided ion pages 8 to 12. This highlights changes in the number of sales, sometimes to very low numbers, in each district and across the region.
- Average time to sell has now been updated to October 2014 values, when it ranged from 9.1 weeks in Peterborough, to 2.2 weeks in Forest Heath. This compares to a regional average of 6.1 weeks and 7.7 across England.
- The proportion of asking price achieved reached 105.6% in Cambridge, followed by South Cambs

at 100%. The lowest % was achieved in Fenland at 96%.

- Of the 40 lines of rent data presented (4 homes sizes for eight districts, the region and the country) between Sept and Dec 2014 the averages on 12 lines rose; 27 remained steady and 1 fell.
- Affordability ratios have worsened. Median affordability ratios ranged from 5.8 in Peterborough to 11.1 in Cambridge. The lower quartile house price to income ratio was 8.4 in Peterborough and 15.7 in Cambridge at December 2014.
- Weekly housing costs are set out in full again on page 18 with some surprising comparisons between sizes and tenures.