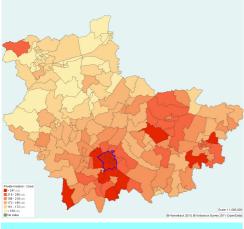

# Sales & valuations by type

### What does these pages show?

On the following pages, each district has a half page panel setting out in table and graph format:

- number of sales and valuations over time broken down by size and type (see key)
- average price by size and type
- lower quartile price by size and type.

The time sequence covers June 2011 to December 2014 in six-monthly chunks.

The figures reflect the housing stock available in a district, as well as the number of transactions.

4 bed house The numbers and trend lines are set out in a half page for each district, and for the region, to help compare the

prices to numbers of transactions. Seeing a trend line is great, but it is important to bear in mind that some averages are based on a fairly small number of sales in the district, for that size and type of home.

It is important to remember that average prices reflect the housing stock available in a district, as well as the number of sales.

To help you spot similarities and differences between average and lower quartile prices, the relevant graphs for each district use the same vertical scale. The scale does, however, vary from one district to another. So for example the scale on the average and lower quartile graphs for Cambridge reaches £700,000 while the scale for East Cambridgeshire reaches £350,000 on both graphs.

Lower quartile prices tend to be used as an indicator of "entry level" prices as they look at the price for the "bottom" 25% of sales and valuations. This data show differences between 'entry level' prices and average prices by broad property type, as well as reflecting availability by presenting the number of sales and valuations.

Figures on these pages cannot be directly compared to previous pages, where the sample is larger looking at "all homes"; not breaking them down by size and type.

Your feedback on the usefulness of this data - as well as the size and layout of the pages - is very welcome.