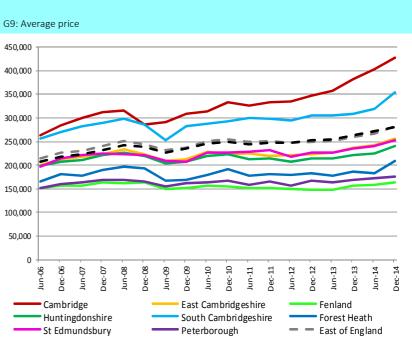

- M1 shows average price achieved for homes across our area at ward level.
- G9 shows average property price trend for each district (solid lines) the region and England (dotted lines) from June 2006 to December 2014.
- T4 shows average property prices between June 2011 and December 2014, and the change in district-wide averages between December 2013 and December 2014.

 $\mbox{M1}$  shows average prices are generally higher in the south and the west of the area, and lower to the north.

G9 shows average prices following a roughly similar pattern of "ups and downs" though the range of values continues to broaden. Average prices in Cambridge and South Cambridgeshire are noticeably higher than in other districts. The trend in average prices for England and the East of England are so similar the two lines almost merge.

T4 shows that in December 2014 the highest average price was in Cambridge, at over £428K, up by £45K on December 2013. South Cambridgeshire's average had risen by more than £45K now reaching £354K. Average price has increased in all districts - the 3rd and 4th biggest increases in St Edmundsbury (+£23K) and East Cambridgeshire (+£20K). The East of England saw a rise of £21K and England's average increased by around £18K. Please bear in mind changes in the number and type of sales which drive these averages (see page 3).