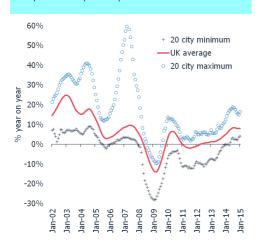

# UK house price cities index

On 20 February 2015 Hometrack's UK cities index showed:

UK house prices increased by 7.9% in the 12 months to January 2015, down from 8.1% from December 2014. The underlying 3 month annualised rate of growth stands at 4.6%. For the last five months the weakest performing cities have been registering positive growth on a rising trend. The impetus for national house price growth is emerging from the lower growth cities where house prices have been recovering for a limited period. At a city level the annual rate of growth ranges from 4.1% in Glasgow to 16.3% in Aberdeen.

Graph 1 shows the spread in year on year growth between the highest and lowest growth cities since 2002. Belfast was the city registering 60% year on year growth in mid 2007 where prices today are 50% below their peak 2007 levels.

### G1 Spread of city house price inflation v UK

For the last five months the weakest performing cities have been registering positive growth on a rising trend. The impetus for national house price growth is emerging from the lower growth cities where house prices have been recovering for a limited period. We expect the gap between high and low growth cities to narrow further in the months ahead as house price inflation slows in the higher growth markets.