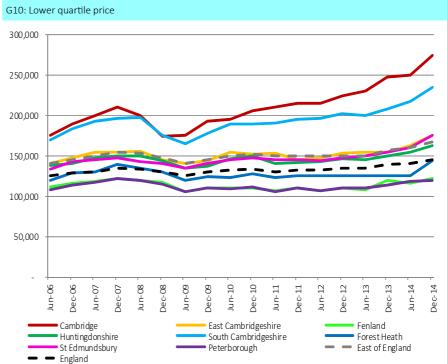

# Lower quartile price

### What does this page show?

This page helps compare averages prices on page 5, with lower quartile (or entry level) prices, as the lower quartile reflects the bottom / cheapest 25% of the market.

- M2 shows lower quartile prices for homes across our area at ward level. Similar to page 5, lower quartile prices are based on a combination of sales prices and valuation data averaged over the past 6 months.
- G10 shows lower quartile property prices for each district, the region and England from June 2006 to December 2014.
- T6 shows lower quartile property prices between June 2011 and December 2014, , and compares LQ prices at December 2013 and December 2014.

G10 shows lower quartile prices rising in all areas in recent months, reflecting the recent trend in average prices. Cambridge and South Cambridgeshire saw a particularly noticeable increase, and a widening in the "gap" between their lower quartile prices and other districts.

T5 shows that the lower quartile price in Cambridge (now £275K) and South Cambridgeshire (£235K) were the highest of our eight districts at December 2014. Peterborough had the lowest at £120K.

All eight districts experienced a rise in lower quartile price between December 2013 and December 2014, as did the region and England. The biggest rises over the past 12 months were seen in Cambridge (+£27.5K) East Cambs (+£21K) and South Cambs (+27K).