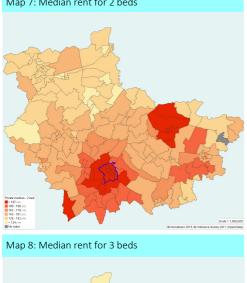

# Lower quartile price

### What does this page show?

This page helps compare averages prices on page 5, with lower quartile (or entry level) prices, as the lower quartile reflects the bottom / cheapest 25% of the market.

- M2 shows lower quartile prices for homes across our area at ward level. Similar to page 5, lower quartile prices are based on a combination of sales prices and valuation data averaged over the past 6 months.
- G10 shows lower quartile property prices for each district, the region and England from June 2006 to December 2014.
- T6 shows lower quartile property prices between June 2011 and December 2014, , and compares LQ prices at December 2013 and December 2014.

G10 shows lower quartile prices rising in all areas in recent months, reflecting the recent trend in average prices. Cambridge and South Cambridgeshire saw a particularly noticeable increase, and a widening in the "gap" between their lower quartile prices and other districts.

T5 shows that the lower quartile price in Cambridge (now £275K) and South Cambridgeshire (£235K) were the highest of our eight districts at December 2014. Peterborough had the lowest at £120K.

All eight districts experienced a rise in lower quartile price between December 2013 and December 2014, as did the region and England. The biggest rises over the past 12 months were seen in Cambridge (+£27.5K) East Cambs (+£21K) and South Cambs (+27K).