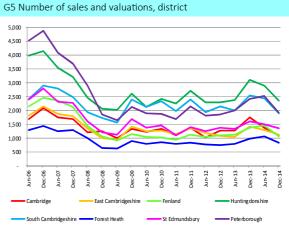

# Number of sales and valuations

### What does this page show?

This page shows the number of sales and valuations as context for the rest of the bulletin. The data is presented in six month "chunks".

- G3 and G4 show the number of sales and valuations for England and the East of England.
- G5 shows number of sales and valuations for each of the eight individual districts.
- T2 shows the number of sales and valuations in six monthly chunks for each district, various sub-totals, and the total number for the East of England region and for the whole of England.

### **Notes**

G3 and G4 show a similar trend line for the country and the region. Both show a huge peak in 2006, and a smaller peak around December 2013, dropping back to December 2014.

G5 reveals variations between the districts; all show a marked drop in the number of sales and valuations between Dec 2006 and Dec 2008, steadying to June 2013 then picking up a bit from December 2013 to June 2014. All numbers drop back between June and December 2014.

T2 shows that Huntingdonshire saw the highest number of sales and valuations (2,348) and Forest Heath the lowest (827) to December 2014. This reflects the number of homes in the two districts.

The sub-regional total fell from 12,745 at December 2013 to 9,725 at December 2014.

The fall in number of sales and valuations between June and December 2014 is similar for the country, the region, and all eight districts in this Bulletin area.

Please see page 4 for the number of "actual" sales across our area, excluding valuations.