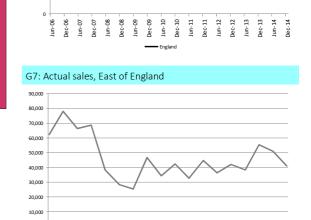

# Number of actual sales

- G6, G7 and G8 show the total number of actual sales across England, the East of England and the eight individual districts covered.
- T3 shows the number of sales completing between June 2011 and December 2014 and compares the number of actual sales to the number of sales and valuations in December 2014.

G6: Actual sales, England

### Notes & observations

Like page 3, these graphs show fairly similar trends when comparing England, the region and our area.

Some 6,588 sales completed to December 2014 across our 8 districts, compared to 9,218 completing to December 2013.