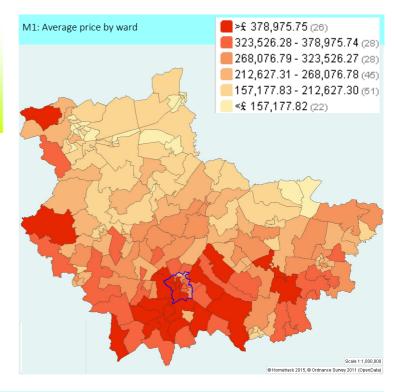

- M1 shows average price achieved for homes across our area at ward level.
- G9 shows average property price trend for each district (solid lines) the region and England (dotted lines) from June 2006 to December 2014.
- T4 shows average property prices between June 2011 and December 2014, and the change in district-wide averages between December 2013 and December 2014.

 $\mbox{M1}$  shows average prices are generally higher in the south and the west of the area, and lower to the north.

G9 shows average prices following a roughly similar pattern of "ups and downs" though the range of values continues to broaden. Average prices in Cambridge and South Cambridgeshire are noticeably higher than in other districts. The trend in average prices for England and the East of England are so similar the two lines almost merge.