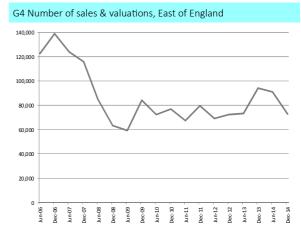

### What does this page show?

This page shows the number of sales and valuations as context for the rest of the bulletin. The data is presented in six month "chunks".

- G3 and G4 show the number of sales and valuations for England and the East of England.
- G5 shows number of sales and valuations for each of the eight individual districts.
- T2 shows the number of sales and valuations in six monthly chunks for each district, various sub-totals, and the total number for the East of England region and for the whole of England.

### **Notes**

G3 and G4 show a similar trend line for the country and the region. Both show a huge peak in 2006, and a smaller peak around December 2013, dropping back to December 2014.

G5 reveals variations between the districts; all show a marked drop in the number of sales and valuations between Dec 2006 and Dec 2008, steadying to June 2013 then picking up a bit from December 2013 to June 2014. All numbers drop back between June and December 2014.

### **PLEASE NOTE**

The scale is different for each graph, so the scale reaches 1,200,000 on G3, 140,000 on G4 and 5,000 on G5.

| Source: Hometrack's Automated    | valuation Model, r | south ambridgeshire | Total   | 3. Editidiosodi y | r etc. 10010 dg.1 |         |         |         |
|----------------------------------|--------------------|---------------------|---------|-------------------|-------------------|---------|---------|---------|
| T2 Number of sales and valuation | ıs                 |                     |         |                   |                   |         |         |         |
|                                  | Jun-11             | Dec-11              | Jun-12  | Dec-12            | Jun-13            | Dec-13  | Jun-14  | Dec-14  |
| 1 Cambridge                      | 1,104              | 1,368               | 1,025   | 1,278             | 1,266             | 1,742   | 1,368   | 1,106   |
| 2 East Cambridgeshire            | 1,154              | 1,347               | 1,192   | 1,093             | 1,043             | 1,408   | 1,284   | 1,128   |
| 3 Fenland                        | 939                | 1,135               | 1,038   | 1,112             | 1,115             | 1,380   | 1,455   | 1,070   |
| 4 Huntingdonshire                | 2,249              | 2,702               | 2,284   | 2,297             | 2,372             | 3,116   | 2,904   | 2,348   |
| 5 South Cambridgeshire           | 1,972              | 2,393               | 1,939   | 2,153             | 1,998             | 2,533   | 2,439   | 1,901   |
| 6 Forest Heath                   | 798                | 830                 | 774     | 743               | 784               | 970     | 1,057   | 827     |
| 7 St Edmundsbury                 | 1,114              | 1,392               | 1,252   | 1,375             | 1,335             | 1,596   | 1,499   | 1,345   |
| 8 Peterborough                   | 1,692              | 2,139               | 1,823   | 1,852             | 1,997             | 2,428   | 2,527   | 1,919   |
| Cambridgeshire (sum 1 to 5)      | 7,418              | 8,945               | 7,478   | 7,933             | 7,794             | 10,179  | 9,450   | 7,553   |
| West Suffolk (6 + 7)             | 1,912              | 2,222               | 2,026   | 2,118             | 2,119             | 2,566   | 2,556   | 2,172   |
| Sub-region (sum 1 to 7)          | 9,330              | 11,167              | 9,504   | 10,051            | 9,913             | 12,745  | 12,006  | 9,725   |
| All 8 districts (sum 1 to 8)     | 11,022             | 13,306              | 11,327  | 11,903            | 11,910            | 15,173  | 14,533  | 11,644  |
| East of England                  | 67,334             | 79,681              | 69,060  | 72,640            | 73,216            | 94,202  | 91,133  | 72,912  |
| England                          | 550,978            | 631,279             | 546,365 | 580,726           | 580,001           | 748,076 | 719,105 | 567,428 |
|                                  |                    |                     |         |                   |                   |         |         |         |