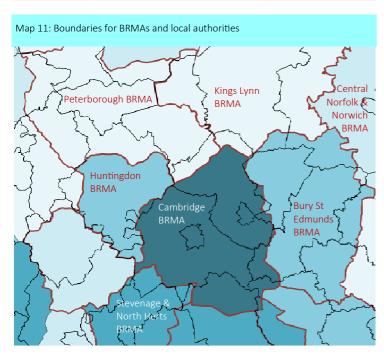

13                                                                                                                                                                                                                                                                                                                                                                                                                                                                                                                                                                                                                                                                                                           |  |

# Local housing allowance

Map 10: % renting from private landlord or letting agency by ward, Census 2011





Map 11 shows BRMA boundaries (red lines) and district boundaries, used throughout the rest of the bulletin (black lines).

The blue shading on this map shows the LHA "room" rate for each BRMA. The map comes from a new "clickable" atlas published at <a href="http://atlas.cambridgeshire.gov.uk/housing/brma/atlas.html">http://atlas.cambridgeshire.gov.uk/housing/brma/atlas.html</a> to help compare allowance rates across England, over time. The data is provided by the Valuation Office Agency.

The Atlas can be used to see the rates set for each broad rental market area. You can select the areas you are interested in, see the local authority boundaries, and compare rates for each different size of dwelling, for 2013, 2014 and (just added!) 2015. Do visit the Atlas, your feedback is very welcom