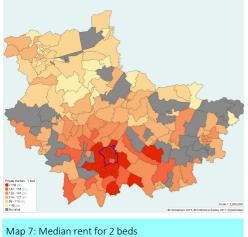

at 100%. The lowest % was achieved in Fenland at 96%.

- Of the 40 lines of rent data presented (4 homes sizes for eight districts, the region and the country) between Sept and Dec 2014 the averages on 12 lines rose; 27 remained steady and 1 fell.
- Affordability ratios have worsened. Median affordability ratios ranged from 5.8 in Peterborough to 11.1 in Cambridge. The lower quartile house price to income ratio was 8.4 in Peterborough and 15.7 in Cambridge at December 2014.
- Weekly housing costs are set out in full again on page 18 with some surprising comparisons between sizes and tenures.