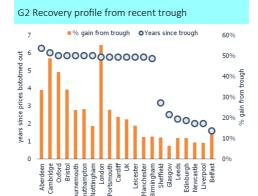

The profile of the recent recovery in house prices varies across markets.

There are two distinct groups of cities shown in Graph 2.

First are those where house prices bottomed out in 2008/9 and have been recovering for 5 to 6 years. Second are cities where prices stopped falling as late as 2013 and the recovery has been shorter, running for the last 2 to 3 years. Graph 2 shows the level of house price inflation from these recent lows with average prices in London up 55% compared to just 6% in Glasgow. The length of time a city has seen house

prices recover is not correlated to the level of house price growth. Fourteen cities saw house prices trough in 2008/9 with the strongest gains in southern England. The lowest growth has been seen in cities such as Manchester and Birmingham where the performance of house prices is more reliant on the local economy and growth in incomes and employment.

The high growth, high value cities have now largely priced in lower mortgage rates and affordability pressures are set to limit the rate of house price inflation. London (13.6), Bristol (10.8%), Oxford (8.6%) and Cambridge (5.3%) are all continuing to register slower house price inflation.