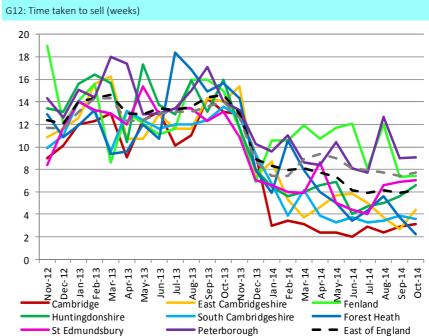

# Bulletin highlights...

- There were 11,644 sales and valuations to December 2014 across our eight district area compared to 15,173 in December 2013.
- To December 2014 some 6,588 sales actually completed across the 8 districts, representing 57% of total sales & valuations. This compares to 9,218 sales completing in December 2013.
- Average prices ranged from nearly £164K in Fenland to over £428K in Cambridge. The regional average was nearly £282K and the national average was just over £281K.
- All districts saw an increase in average price comparing December 2013 and December 2014 as did the East of England and England. The increase varied from +£6,850 in Peterborough to +£45,652 in South Cambridgeshire.
- All lower quartile prices increased between December 2013 and 2014, and range from £120K in Peterborough to £275K in Cambridge. The regional quartile price was £167,500 and national, £145K.
- The average price per square metre varied from £1,412 in Fenland to £3,872 in Cambridge. Districts, the region, and the country all saw an increase between December 2013 and December 2014.
- Price by type data is provided ion pages 8 to 12. This highlights changes in the number of sales, sometimes to very low numbers, in each district and across the region.
- Average time to sell has now been updated to October 2014 values, when it ranged from 9.1 weeks in Peterborough, to 2.2 weeks in Forest Heath. This compares to a regional average of 6.1 weeks and 7.7 across England.
- The proportion of asking price achieved reached 105.6% in Cambridge, followed by South Cambs

### Notes & observations

M3 shows a similar geographical pattern as previous maps, but emphasises the relative "hotspot" in and around Cambridge.

G11 sees each district following a fairly similar trend over time, all rising at different rates to September 2014. Again, the graph highlights the growing "spread" of the district averages per square metre at December 2014 with Cambridge increasingly "pulling away" compared to other districts, the region and the country.

T6 shows price per square metre for each district, and the variation between for example Fenland at £1,358 and Cambridge at £3,872 per square metre. These changes reflect overall regional and England trends but the "outlier" is clearly Cambridge in terms of its average price per square metre and its rate of change.